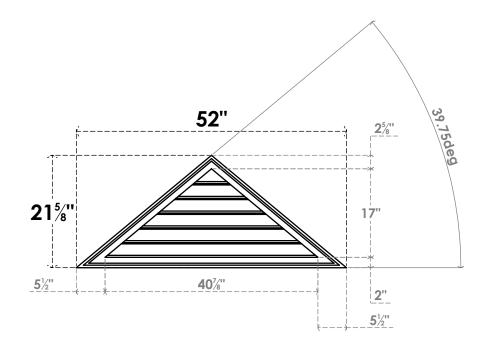

## GVPTR52X2202SF

52"W X 21-5/8"H TRIANGLE SURFACE MOUNT PVC GABLE VENT 10/12 PITCH: FUNCTIONAL, W/ 2"W X 1-1/2"P BRICKMOULD FRAME

**VENTING AREA: 25.58 SQ IN** LOUVER HEIGHT: 2 7/8"

LOUVER QTY: 6

**FRONT** 