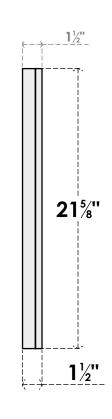

## GVPTR52X2202SF

52"W X 21-5/8"H TRIANGLE SURFACE MOUNT PVC GABLE VENT 10/12 PITCH: FUNCTIONAL, W/ 2"W X 1-1/2"P BRICKMOULD FRAME

**VENTING AREA: 25.58 SQ IN** LOUVER HEIGHT: 2 7/8"

LOUVER QTY: 6

**FRONT** 

SIDE

1. INSTALLATION TO BE COMPLETED IN ACCORDANCE WITH MANUFACTURER'S SPECIFICATIONS. 2. DRAWING MAY NOT BE TO SCALE

3. THIS DRAWING IS INTENDED FOR DESIGN AND PLANNING PURPOSES ONLY.

4. ALL INFORMATION CONTAINED HEREIN WAS CURRENT AT THE TIME OF DEVELOPMENT BUT MUST BE REVIEWED AND APPROVED BY THE PRODUCT MANUFACTURER TO BE CONSIDERED ACCURATE.