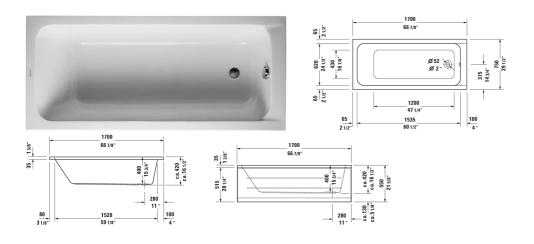

All drawings contain the necessary measurements which are subject to standard tolerances. They are stated in inch & mm and are non-binding. Exact measurements, in particular for customized installation scenarios, can only be taken from the finished ceramic piece.