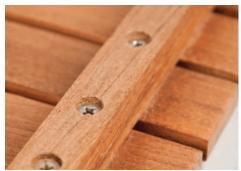

## **Shower Mats**

- · Ideal for indoor or outdoor use
- Marine grade stainless steel screws are used in the construction
- All screws are countersunk into the bottom supports and into the top slats
- · Slip and bacteria resistant
- Battens are 1/4" rounded on the edge of each top batten to assure comfort
- Edges and corners have a 1/4" roundover and are hand and machine sanded twice for a smooth finish
- Narrow drainage gaps to assure a comfortable surface for bare feet
- All mats are built on 3/4" x 3/4" solid teak supports
- Anti-bacterial rubberized strips are bonded to each teak support to assure the mat stays in place

supports with countersunk screws

rubberized strips on the footing

rounded edges on battens