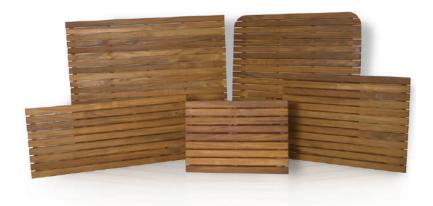

## **Shower Mats**

- · Ideal for indoor or outdoor use
- Marine grade stainless steel screws are used in the construction
- All screws are countersunk into the bottom supports and into the top slats
- · Slip and bacteria resistant
- Battens are 1/4" rounded on the edge of each top batten to assure comfort
- Edges and corners have a 1/4" roundover and are hand and machine sanded twice for a smooth finish
- Narrow drainage gaps to assure a comfortable surface for bare feet
- All mats are built on 3/4" x 3/4" solid teak supports
- Anti-bacterial rubberized strips are bonded to each teak support to assure the mat stays in place

## Dimensions:

- 20" x 14" (508 x 355.6mm)
- 25" x 18" (635 x 457mm)
- 25" x 18" Rounded Corners (635 x 457mm)
- 32" x 14" (812.8 x 355.6mm)
- 30" x 30" Rounded Corers (762 x 762mm)
- 36" x 30" (914 x 762mm)