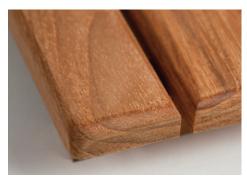

## **Shower Mats**

- · Ideal for indoor or outdoor use
- Marine grade stainless steel screws are used in the construction
- All screws are countersunk into the bottom supports and into the top slats
- · Slip and bacteria resistant
- Battens are 1/4" rounded on the edge of each top batten to assure comfort
- Edges and corners have a 1/4" roundover and are hand and machine sanded twice for a smooth finish
- Narrow drainage gaps to assure a comfortable surface for bare feet
- All mats are built on 3/4" x 3/4" solid teak supports
- Anti-bacterial rubberized strips are bonded to each teak support to assure the mat stays in place

supports with countersunk screws

rubberized strips on the footing

rounded edges on battens