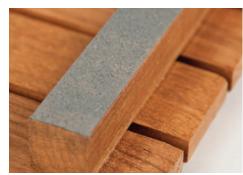

## **Shower Mats**

- · Ideal for indoor or outdoor use
- Marine grade stainless steel screws are used in the construction
- All screws are countersunk into the bottom supports and into the top slats
- · Slip and bacteria resistant
- Battens are 1/4" rounded on the edge of each top batten to assure comfort
- Edges and corners have a 1/4" roundover and are hand and machine sanded twice for a smooth finish
- Narrow drainage gaps to assure a comfortable surface for bare feet
- All mats are built on 3/4" x 3/4" solid teak supports
- Anti-bacterial rubberized strips are bonded to each teak support to assure the mat stays in place

supports with countersunk screws

rubberized strips on the footing

rounded edges on battens