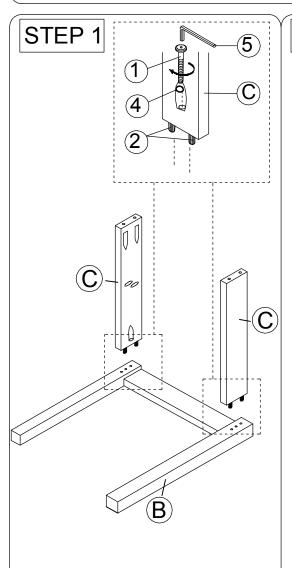

## **ASSEMBLY INSTRUCTION**

Read this instruction carefully, remove all wrapping material, staples and straps from the carton. See hardware and furniture part list

For guidance. Be sure you have all wooden furniture parts on a clean and soft surface to prevent from being scratched. Follow the figure to start assembling.

## Caution:

- 1.Do not FULLY -TIGHTEN the nut or bolt until all nut or nut bolt is ready to assembled.
- 2.Do not OVER- TIGHTEN the nut or nut bolt to avoid causing damages to the thread.
- 3. Keep all hardware part out of reach of children.

| NO | PART LIST    | QTY |
|----|--------------|-----|
| Α  | BACK REST    | 1   |
| В  | FRONT LEG    | 1   |
| С  | SIDE RAIL    | 2   |
| D  | CUSHION SEAT | 1   |

| NO | DESCRIPTION          |   | QTY |
|----|----------------------|---|-----|
| 1  | JCBC SCREW M6 X 50MM | 9 | 6   |
| 2  | WOOD DOWEL           |   | 4   |
| 3  | CSK SCREW M4 x 30mm  | - | 3   |
| 4  | SPRING WASHER        | 0 | 6   |
| 5  | M4 ALLEN KEY         |   | 1   |