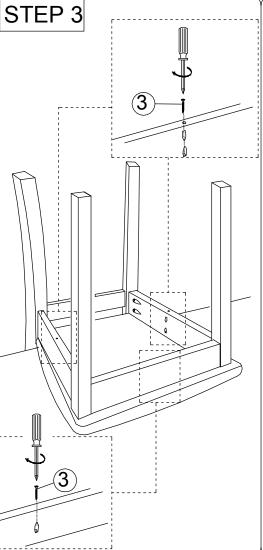

## **ASSEMBLY INSTRUCTION**

Read this instruction carefully, remove all wrapping material, staples and straps from the carton. See hardware and furniture part list

For guidance. Be sure you have all wooden furniture parts on a clean and soft surface to prevent from being scratched. Follow the figure to start assembling.

## Caution:

- 1.Do not FULLY -TIGHTEN the nut or bolt until all nut or nut bolt is ready to assembled.
- 2.Do not OVER- TIGHTEN the nut or nut bolt to avoid causing damages to the thread.
- 3. Keep all hardware part out of reach of children.

| NO | PART LIST    | QTY |
|----|--------------|-----|
| Α  | BACK REST    | 1   |
| В  | FRONT LEG    | 1   |
| С  | SIDE RAIL    | 2   |
| D  | CUSHION SEAT | 1   |

| NO | DESCRIPTION          |   | QTY |
|----|----------------------|---|-----|
| 1  | JCBC SCREW M6 X 50MM | 9 | 6   |
| 2  | WOOD DOWEL           |   | 4   |
| 3  | CSK SCREW M4 x 30mm  | - | 3   |
| 4  | SPRING WASHER        | 0 | 6   |
| 5  | M4 ALLEN KEY         |   | 1   |