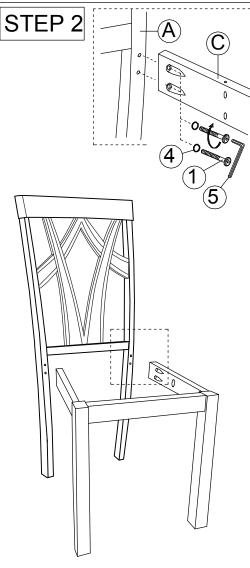

## **ASSEMBLY INSTRUCTION**

Read this instruction carefully, remove all wrapping material, staples and straps from the carton. See hardware and furniture part list

For guidance. Be sure you have all wooden furniture parts on a clean and soft surface to prevent from being scratched. Follow the figure to start assembling.

## Caution:

- 1.Do not FULLY -TIGHTEN the nut or bolt until all nut or nut bolt is ready to assembled.
- 2.Do not OVER- TIGHTEN the nut or nut bolt to avoid causing damages to the thread.
- 3. Keep all hardware part out of reach of children.

| NO | PART LIST    | QTY |
|----|--------------|-----|
| Α  | BACK REST    | 1   |
| В  | FRONT LEG    | 1   |
| С  | SIDE RAIL    | 2   |
| D  | CUSHION SEAT | 1   |

| NO | DESCRIPTION          |   | QTY |
|----|----------------------|---|-----|
| 1  | JCBC SCREW M6 X 50MM | 9 | 6   |
| 2  | WOOD DOWEL           |   | 4   |
| 3  | CSK SCREW M4 x 30mm  | - | 3   |
| 4  | SPRING WASHER        | 0 | 6   |
| 5  | M4 ALLEN KEY         |   | 1   |