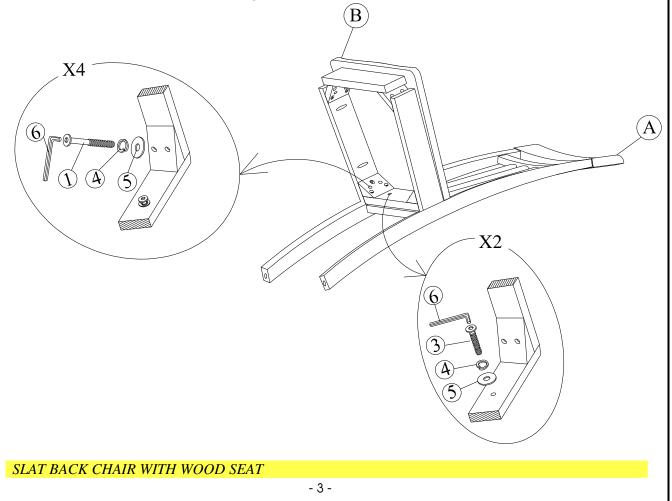

# **STEP 1**

Attach frame (B) to the back (A) by using bolts (3) and (1) and washers (4) and (5). Tighten with Allen Key (6).

Note: DO NOT tighten any of the bolts, until the chair is assembled, then put on a flat level surface to make sure the chair is level and then tighten the bolts.