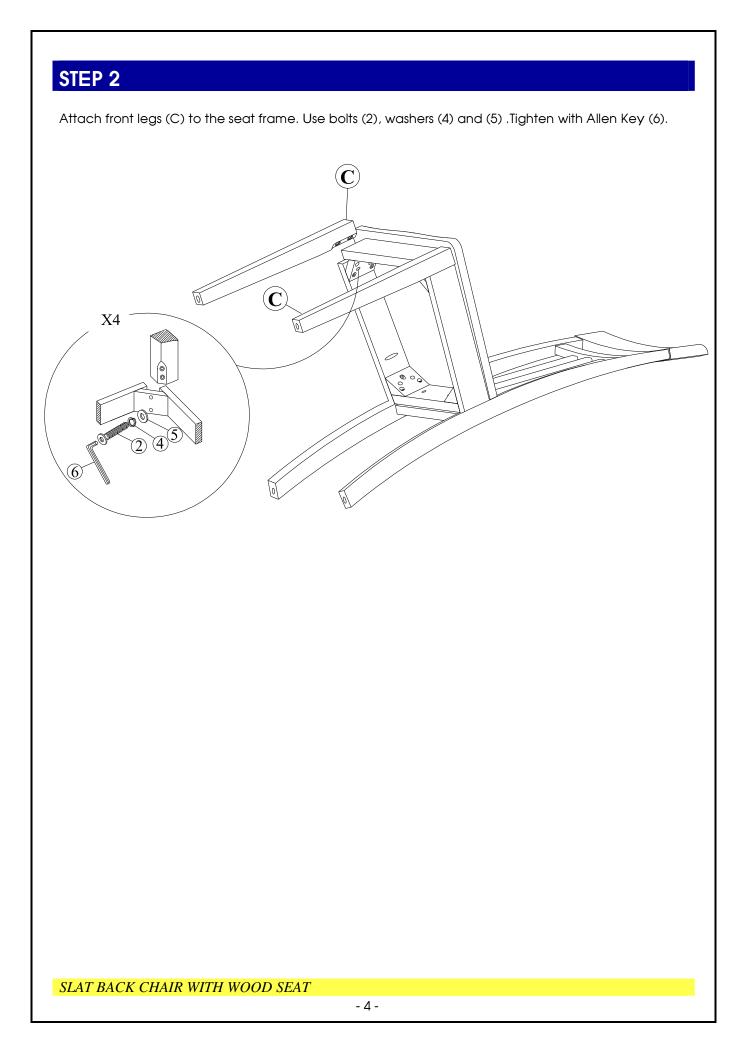

--------------------------|-----|--------|----|--------------------------|-----|----------------------------------------|
| 1  | Long bolt<br>(M6x80mm)   | 4   |        | 2  | Medium bolt<br>(M6x60mm) | 4   | (*)))))))))))))))))))))))))))))))))))) |
| 3  | Short bolt<br>(M6x40mm)  | 2   |        | 4  | Lock Washer<br>(Ф6.5x9)  | 10  | Ø                                      |
| 5  | Flat Washer<br>(Φ6.5x19) | 10  | Ø      | 6  | Allen Key<br>(4mm)       | 1   |                                        |

# **STEP 1**

Attach frame (B) to the back (A) by using bolts (3) and (1) and washers (4) and (5). Tighten with Allen Key (6).

Note: DO NOT tighten any of the bolts, until the chair is assembled, then put on a flat level surface to make sure the chair is level and then tighten the bolts.