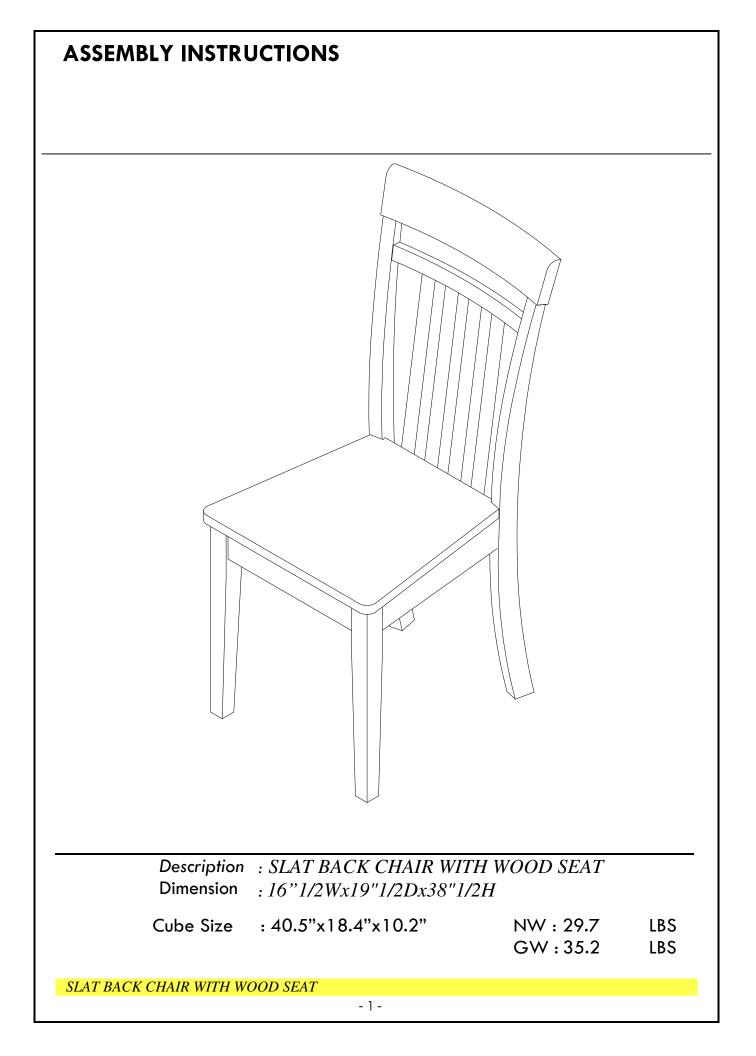

# **PART LIST**

When unpacking, please be careful not to discard any parts with the packaging. Before continuing, please make sure you have the following parts:

| NO | Description | Qty | Sketch | NO | Description | Qty | Sketch |
|----|-------------|-----|--------|----|-------------|-----|--------|
| A  | Chair back  | 1   |        | В  | Seat Frame  | 1   |        |
| с  | Front Leg   | 2   | 19.10  |    |             |     |        |