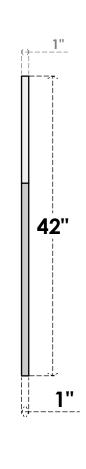

## GVPOL30X4201SN

30"W X 42"H HALF OCTAGON TOP LEFT SURFACE MOUNT PVC GABLE VENT: NON-FUNCTIONAL, W/ 3-1/2"W X 1"P STANDARD FRAME

**FRONT** 

SIDE

LOUVER HEIGHT: 2 3/4" LOUVER QTY: 13

EKENA MILLWORK 2300 WEST MAIN ST. CLARKSVILLE, TX 75426 TOLL FREE: 866-607-0453 WWW.EKENAMILLWORK.COM