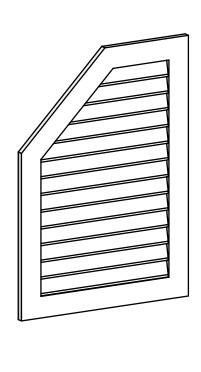

## GVPOL30X4201SN

30"W X 42"H HALF OCTAGON TOP LEFT SURFACE MOUNT PVC GABLE VENT: NON-FUNCTIONAL, W/ 3-1/2"W X 1"P STANDARD FRAME

**FRONT** 

SIDE

LOUVER HEIGHT: 2 3/4" LOUVER QTY: 13

EKENA MILLWORK 2300 WEST MAIN ST. CLARKSVILLE, TX 75426 TOLL FREE: 866-607-0453 WWW.EKENAMILLWORK.COM