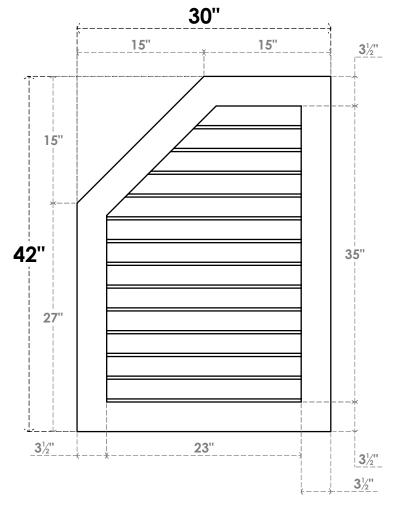

## GVPOL30X4201SN

30"W X 42"H HALF OCTAGON TOP LEFT SURFACE MOUNT PVC GABLE VENT: NON-FUNCTIONAL, W/ 3-1/2"W X 1"P STANDARD FRAME

**FRONT** 

SIDE

LOUVER HEIGHT: 2 3/4" LOUVER QTY: 13

EKENA MILLWORK 2300 WEST MAIN ST. CLARKSVILLE, TX 75426 TOLL FREE: 866-607-0453 WWW.EKENAMILLWORK.COM