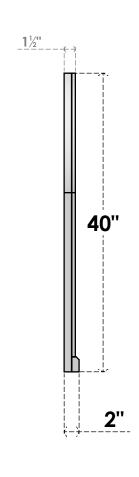

## GVPRT32X4003SN

32"W X 40"H ROUND TOP SURFACE MOUNT PVC GABLE VENT: NON-FUNCTIONAL, W/ 2"W X 2"P **BRICKMOULD SILL FRAME** 

**FRONT** 

SIDE

LOUVER HEIGHT: 2 3/4"

LOUVER QTY: 13

1. INSTALLATION TO BE COMPLETED IN ACCORDANCE WITH MANUFACTURER'S SPECIFICATIONS.
2. DRAWING MAY NOT BE TO SCALE