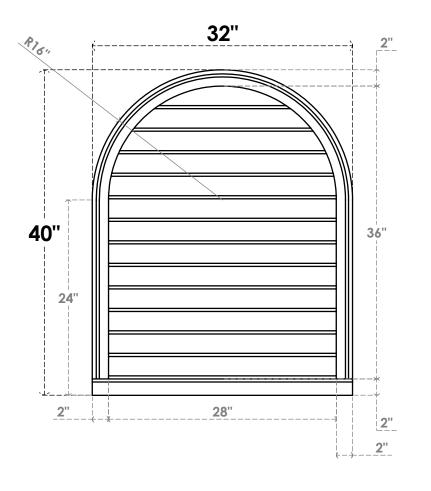

## GVPRT32X4003SN

32"W X 40"H ROUND TOP SURFACE MOUNT PVC GABLE VENT: NON-FUNCTIONAL, W/ 2"W X 2"P **BRICKMOULD SILL FRAME** 

**FRONT** 

SIDE

LOUVER HEIGHT: 2 3/4"

LOUVER QTY: 13

1. INSTALLATION TO BE COMPLETED IN ACCORDANCE WITH MANUFACTURER'S SPECIFICATIONS.
2. DRAWING MAY NOT BE TO SCALE