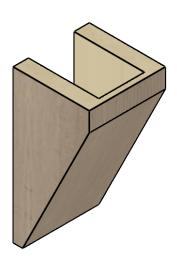

#### ITEM NUMBER: CORU05X05X10CONRCPR

5"W X 5"D X 10"H SERIES 2 WIDE CONCORD ROUGH CEDAR TIMBERTHANE FAUX WOOD CORBEL, PRIMED

## **ISOMETRIC**

**EKENA MILLWORK** 2300 WEST MAIN ST. CLARKSVILLE, TX 75426 TOLL FREE: 866-607-0453 WWW.EKENAMILLWORK.COM

GENERATED DATE: 01/27/2023

- 1. INSTALLATION TO BE COMPLETED IN ACCORDANCE WITH MANUFACTURER'S SPECIFICATIONS.
  2. DRAWING MAY NOT BE TO SCALE
  3. THIS DRAWING IS INTENDED FOR DESIGN AND PLANNING PURPOSES ONLY.
  4. ALL INFORMATION CONTAINED HEREIN WAS CURRENT AT THE TIME OF DEVELOPMENT BUT MUST BE REVIEWED AND APPROVED BY THE PRODUCT MANUFACTURER TO BE CONSIDERED ACCURATE.
- 5. TIMBERTHANE ARCHITECTURAL PRODUCTS ARE MADE FROM HIGH DENSITY URETHANE AND COME FACTORY PRIMED