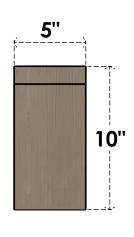

#### ITEM NUMBER: CORU05X05X10CONRCPR

5"W X 5"D X 10"H SERIES 2 WIDE CONCORD ROUGH CEDAR TIMBERTHANE FAUX WOOD CORBEL, PRIMED

# FRONT PROFILE