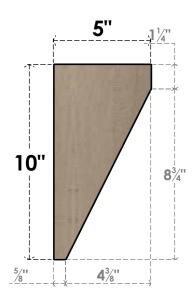

#### ITEM NUMBER: CORU05X05X10CONRCPR

5"W X 5"D X 10"H SERIES 2 WIDE CONCORD ROUGH CEDAR TIMBERTHANE FAUX WOOD CORBEL, PRIMED

### SIDE PROFILE