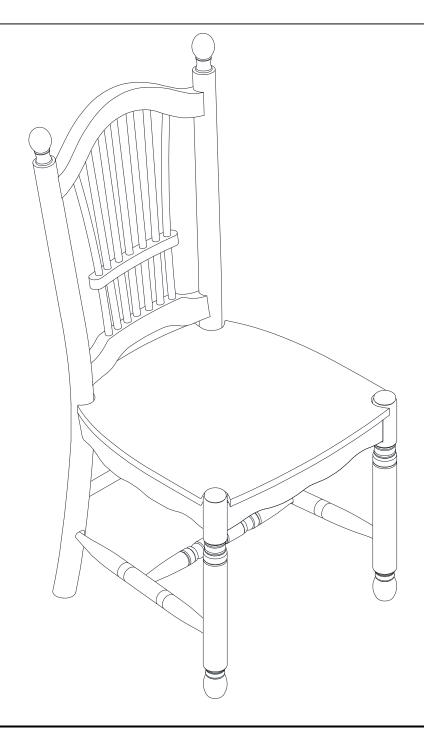

### **ASSEMBLY INSTRUCTIONS**

Description : DINING CHAIR WITH WOOD SEAT

Dimension :18.7"x20.75"x39.5"H.

Cube Size : 41.3"x19.6"x10.2" NW:34.1 LBS

GW: 39.6 LBS

DINING CHAIR WITH WOOD SEAT

DINING CHAIR WITH WOOD SEAT