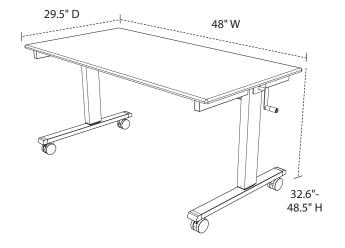

## Product Specifications

| Desktop Color              | Dark Walnut                                                   |
|----------------------------|---------------------------------------------------------------|
|                            |                                                               |
| Frame Color                | Silver                                                        |
| Table Material             | Melamine with PDF/PVC edge film                               |
| Frame                      | Powder-Coated Steel                                           |
| Crank Type/Mechanism       | High Speed Crank                                              |
| Crank Speed                | ~33 cranks from low to high                                   |
| Full Dimensions w/Casters  | 48" W x 29.5" D x 32.6" - 48.5" H                             |
| Full Dimensions w/Glides   | 48" W x 29.5" D x 29.6" - 45.4" H                             |
| Table Dimensions           | 48" W x 29.5" D x 0.625" H                                    |
| Adjustable Height Range    | Between 26" - 51.6" H                                         |
| Speed                      | 1.2" per second                                               |
| Anti-collision Technology  | Yes                                                           |
| Stage of Each Leg          | 3 Stage                                                       |
| Actual Weight              | 85 lbs.                                                       |
| Weight Capacity            | 154 lbs.                                                      |
| Lift Capacity              | 154 lbs.                                                      |
| Glides                     | Furniture Glides                                              |
| Casters                    | 3" Casters                                                    |
| Ship Method                | UPS<br>Box 1 = 48"W x 12"D x 5"H<br>Box 2 = 53"W x 35"D x 3"H |
| Shipping Weight            | Box $1 = 61$ lbs.<br>Box $2 = 34$ lbs.                        |
| Meets ANSI/BIFMA Standards | Yes                                                           |
| Assembly Required          | Yes                                                           |
|                            |                                                               |