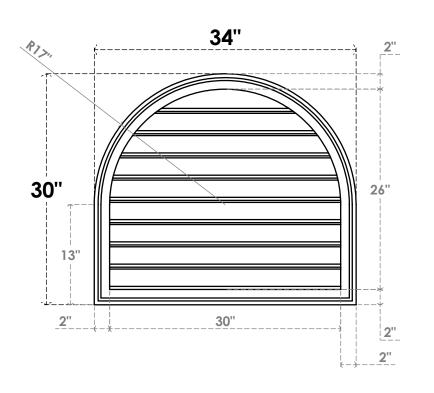

## GVPRT34X3002SF

34"W X 30"H ROUND TOP SURFACE MOUNT PVC GABLE VENT: FUNCTIONAL, W/ 2"W X 1-1/2"P **BRICKMOULD FRAME** 

**VENTING AREA: 55.49 SQ IN** 

LOUVER HEIGHT: 2 7/8"

LOUVER QTY: 9

**FRONT** 

SIDE

1. INSTALLATION TO BE COMPLETED IN ACCORDANCE WITH MANUFACTURER'S SPECIFICATIONS. 2. DRAWING MAY NOT BE TO SCALE