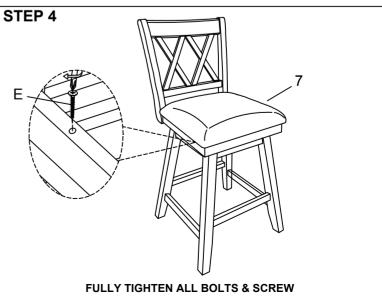

## **ASSEMBLY INSTRUCTIONS**

| NO | COMPONENT              |       | QTY |
|----|------------------------|-------|-----|
| 1  | BACKREST               |       | 1   |
| 2  | FRAME                  |       | 1   |
| 3  | LEG (A)                | ° ©   | 2   |
| 4  | LEG (B)                | • • • | 2   |
| 5  | STRETCHER (LEFT+RIGHT) |       | 2   |
| 6  | STRETCHER (FRONT+BACK) |       | 2   |
| 7  | CUSHION SEAT           |       | 1   |

| NO                           | HARDWARE      |                | QTY |  |  |
|------------------------------|---------------|----------------|-----|--|--|
| Α                            | BOLT (LONG)   | <b>(1)</b>     | 4   |  |  |
| В                            | BOLT (MEDIUM) |                | 4   |  |  |
| С                            | BOLT (SHORT)  |                | 2   |  |  |
| D                            | SPRING WASHER | 6              | 10  |  |  |
| Е                            | FLAT WASHER   | 0              | 10  |  |  |
| F                            | SCREW         | <del>(†)</del> | 14  |  |  |
| G                            | ALLEN KEY     |                | 1   |  |  |
|                              |               |                |     |  |  |
| PHILLIPS HEAD SCREW DRIVER   |               |                |     |  |  |
| IS REQUIRED BUT NOT INCLUDED |               |                |     |  |  |