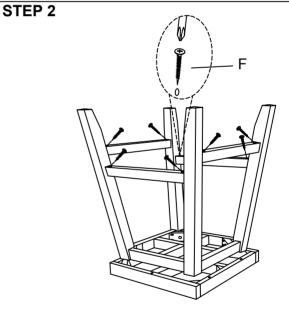

## **ASSEMBLY INSTRUCTIONS**

| NO                           | HARDWARE      |                | QTY |  |  |
|------------------------------|---------------|----------------|-----|--|--|
| Α                            | BOLT (LONG)   | <b>(1)</b>     | 4   |  |  |
| В                            | BOLT (MEDIUM) |                | 4   |  |  |
| С                            | BOLT (SHORT)  |                | 2   |  |  |
| D                            | SPRING WASHER | 6              | 10  |  |  |
| Е                            | FLAT WASHER   | 0              | 10  |  |  |
| F                            | SCREW         | <del>(†)</del> | 14  |  |  |
| G                            | ALLEN KEY     |                | 1   |  |  |
|                              |               |                |     |  |  |
| PHILLIPS HEAD SCREW DRIVER   |               |                |     |  |  |
| IS REQUIRED BUT NOT INCLUDED |               |                |     |  |  |