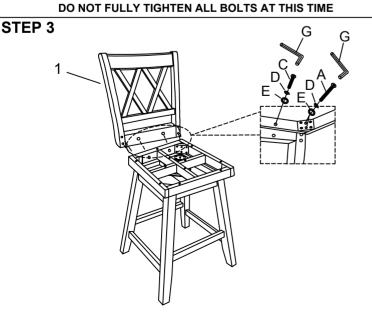

## **ASSEMBLY INSTRUCTIONS**

## Important note:

- Place all wooden parts on a clean and smooth surface such as a rug or carpet to avoid scratching the parts.
- Kindly follow the assembly instructions step by step.
- Do not tighten all screws and bolts until the chair is fully assembled.

| NO | COMPONENT              |       | QTY |
|----|------------------------|-------|-----|
| 1  | BACKREST               |       | 1   |
| 2  | FRAME                  |       | 1   |
| 3  | LEG (A)                | ° ©   | 2   |
| 4  | LEG (B)                | • • • | 2   |
| 5  | STRETCHER (LEFT+RIGHT) |       | 2   |
| 6  | STRETCHER (FRONT+BACK) |       | 2   |
| 7  | CUSHION SEAT           |       | 1   |

| NO                           | HARDWARE      |                | QTY |  |  |
|------------------------------|---------------|----------------|-----|--|--|
| Α                            | BOLT (LONG)   | <b>(1)</b>     | 4   |  |  |
| В                            | BOLT (MEDIUM) |                | 4   |  |  |
| С                            | BOLT (SHORT)  |                | 2   |  |  |
| D                            | SPRING WASHER | 6              | 10  |  |  |
| Е                            | FLAT WASHER   | 0              | 10  |  |  |
| F                            | SCREW         | <del>(†)</del> | 14  |  |  |
| G                            | ALLEN KEY     |                | 1   |  |  |
|                              |               |                |     |  |  |
| PHILLIPS HEAD SCREW DRIVER   |               |                |     |  |  |
| IS REQUIRED BUT NOT INCLUDED |               |                |     |  |  |