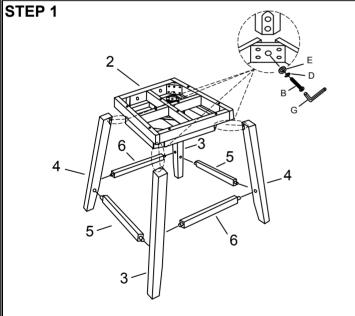

## **ASSEMBLY INSTRUCTIONS**

| NO | COMPONENT              |       | QTY |
|----|------------------------|-------|-----|
| 1  | BACKREST               |       | 1   |
| 2  | FRAME                  |       | 1   |
| 3  | LEG (A)                | ° ©   | 2   |
| 4  | LEG (B)                | • • • | 2   |
| 5  | STRETCHER (LEFT+RIGHT) |       | 2   |
| 6  | STRETCHER (FRONT+BACK) |       | 2   |
| 7  | CUSHION SEAT           |       | 1   |

| NO                           | HARDWARE      |                | QTY |  |  |
|------------------------------|---------------|----------------|-----|--|--|
| Α                            | BOLT (LONG)   | <b>(1)</b>     | 4   |  |  |
| В                            | BOLT (MEDIUM) |                | 4   |  |  |
| С                            | BOLT (SHORT)  |                | 2   |  |  |
| D                            | SPRING WASHER | 6              | 10  |  |  |
| Е                            | FLAT WASHER   | 0              | 10  |  |  |
| F                            | SCREW         | <del>(†)</del> | 14  |  |  |
| G                            | ALLEN KEY     |                | 1   |  |  |
|                              |               |                |     |  |  |
| PHILLIPS HEAD SCREW DRIVER   |               |                |     |  |  |
| IS REQUIRED BUT NOT INCLUDED |               |                |     |  |  |