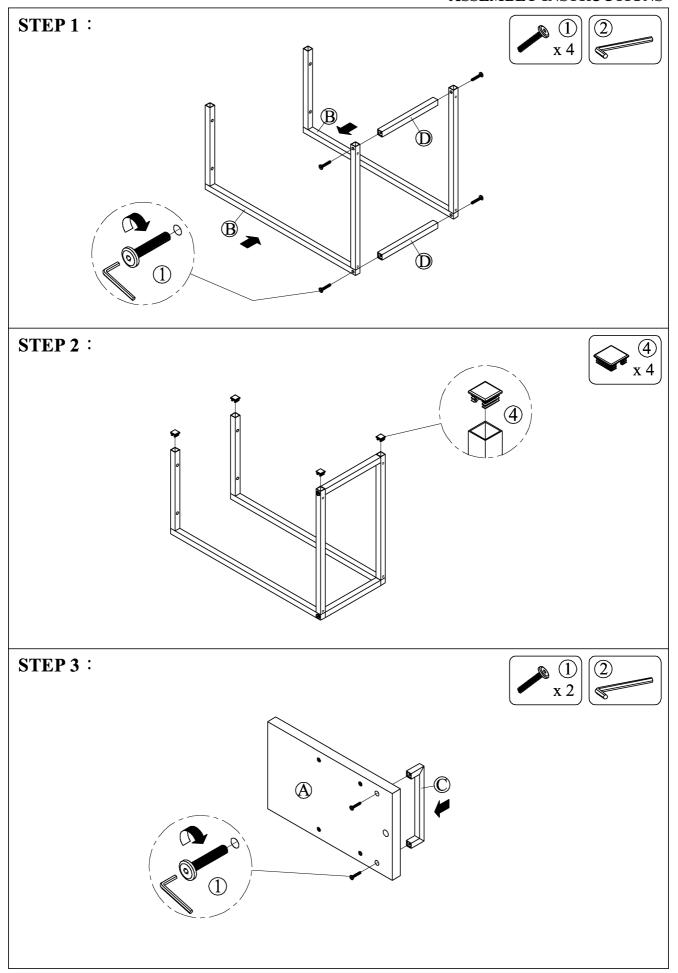

in the same sequence as numbered to assure fast & easy assembly.



## Warning!

- 1. Don't attempt to repair or modify parts that are broken or defective. Please contact the store immediately.
- 2. This product is for home use only and not intended for commercial establishment.





ASSEMBLY TIME 20 MINUTES

## **PARTS IDENTIFICATION:**



| Z  | HARDWARE IDENTIFICATION    |        |        |
|----|----------------------------|--------|--------|
| NO | DESCRIPTION                | FIGURE | Q'TY   |
| 1  | BOLT<br>(M6x38mm BLK)      |        | 10 PCS |
| 2  | ALLEN WRENCH<br>(4mm SR)   |        | 1 PC   |
| 3  | USB                        |        | 1 PC   |
| 4  | FLOOR PROTECTOR<br>18x18mm |        | 4 PCS  |
| 5  | PLASTIC FEET               |        | 4 PCS  |

(D) CROSSBAR



2 PCS