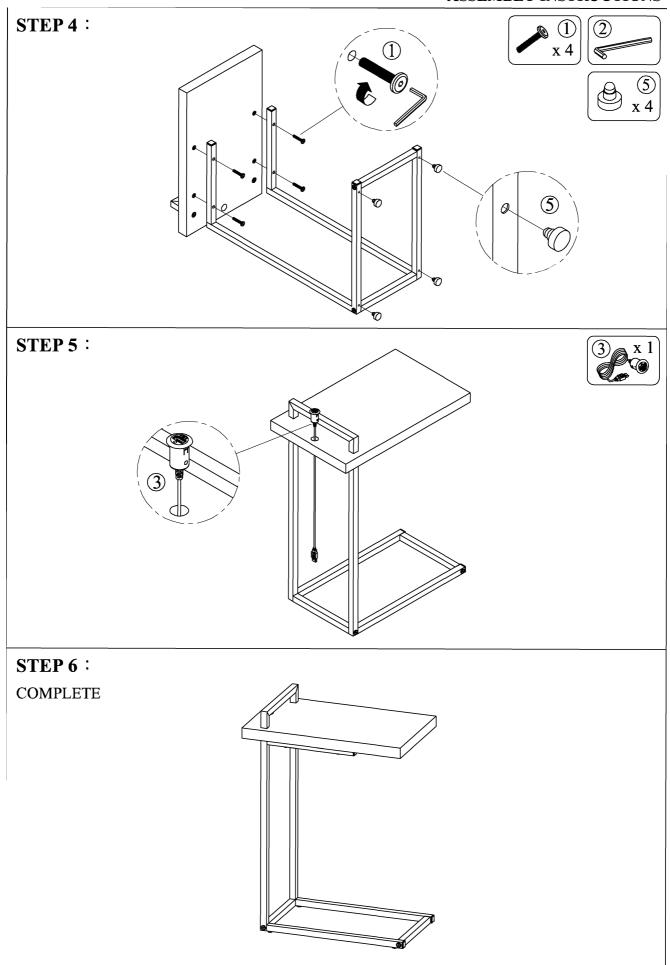

## **ASSEMBLY INSTRUCTIONS**

## **PARTS IDENTIFICATION:**

| Z  | HARDWARE IDENTIFICATION    |        |        |
|----|----------------------------|--------|--------|
| NO | DESCRIPTION                | FIGURE | Q'TY   |
| 1  | BOLT<br>(M6x38mm BLK)      |        | 10 PCS |
| 2  | ALLEN WRENCH<br>(4mm SR)   |        | 1 PC   |
| 3  | USB                        |        | 1 PC   |
| 4  | FLOOR PROTECTOR<br>18x18mm |        | 4 PCS  |
| 5  | PLASTIC FEET               |        | 4 PCS  |