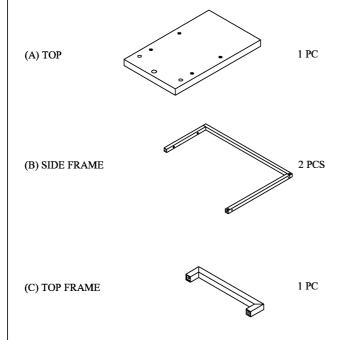

## **PARTS IDENTIFICATION:**

| Z  | HARDWARE IDENTIFICATION    |        |        |
|----|----------------------------|--------|--------|
| NO | DESCRIPTION                | FIGURE | Q'TY   |
| 1  | BOLT<br>(M6x38mm BLK)      |        | 10 PCS |
| 2  | ALLEN WRENCH<br>(4mm SR)   |        | 1 PC   |
| 3  | USB                        |        | 1 PC   |
| 4  | FLOOR PROTECTOR<br>18x18mm |        | 4 PCS  |
| 5  | PLASTIC FEET               |        | 4 PCS  |