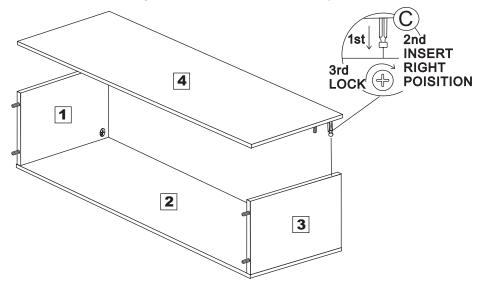

## **Assembly Instructions**

Align and attach Side panel **1**&**3** to Back panel **2** to Dowel and Minifit and tighten with a screw driver or Allen key.

Align and attach Front panel 4 to Side panel 1&3 to Dowel and Minifit as shown, and tighten with a screw driver or Allen key.