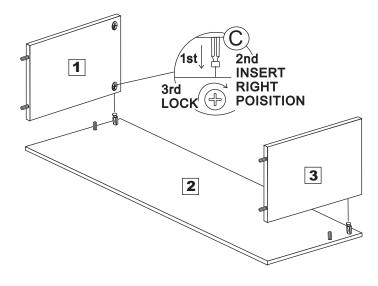

## **Assembly Instructions**

Align and attach Side panel **1**&**3** to Back panel **2** to Dowel and Minifit and tighten with a screw driver or Allen key.

Align and attach Front panel 4 to Side panel 1&3 to Dowel and Minifit as shown, and tighten with a screw driver or Allen key.