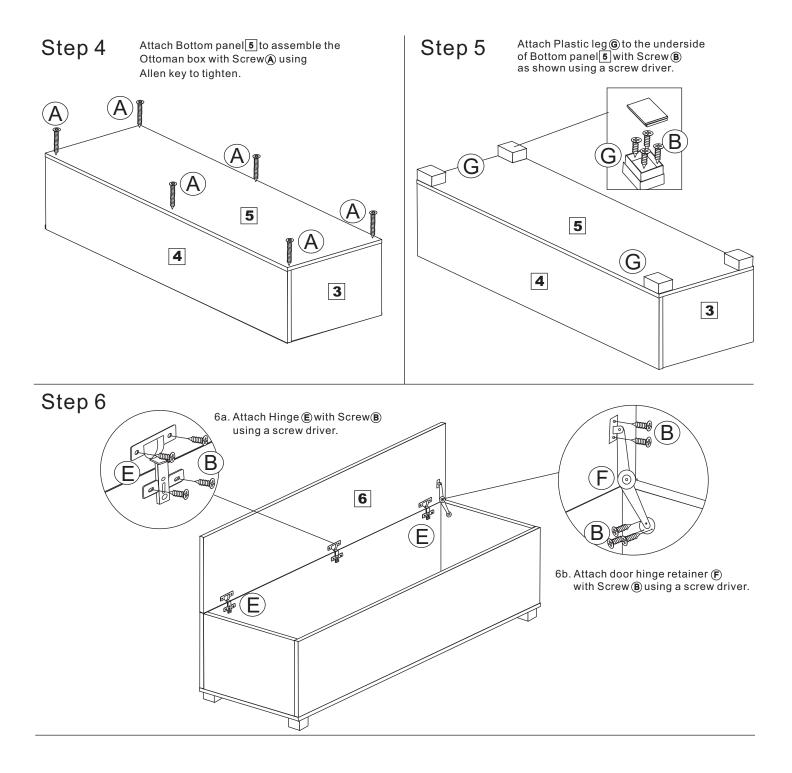

## **Components - Panels**

Please check that you have all the components listed below before constructing your item.

| Part No  | Description                                                      | Qty | Thickness<br>(mm) |
|----------|------------------------------------------------------------------|-----|-------------------|
| 1        | Left Side panel                                                  | 1   | 15 mm             |
| 2        | Back Panel                                                       | 1   | 15 mm             |
| 3        | Right Side Panel                                                 | 1   | 15 mm             |
| 4        | Front Panel                                                      | 1   | 15 mm             |
| 5        | Bottom Panel                                                     | 1   | 15 mm             |
| 6        | Door Panel                                                       | 1   | 15 mm             |
|          |                                                                  |     |                   |
|          |                                                                  |     |                   |
|          |                                                                  |     |                   |
|          |                                                                  |     |                   |
|          |                                                                  |     |                   |
|          |                                                                  |     |                   |
|          |                                                                  |     |                   |
|          |                                                                  |     |                   |
|          |                                                                  |     |                   |
|          |                                                                  |     |                   |
|          |                                                                  |     |                   |
|          |                                                                  |     |                   |
|          |                                                                  |     |                   |
|          |                                                                  |     |                   |
|          |                                                                  |     |                   |
|          |                                                                  |     |                   |
|          |                                                                  |     |                   |
|          |                                                                  |     |                   |
|          |                                                                  |     |                   |
|          |                                                                  |     |                   |
|          |                                                                  |     |                   |
| Importar | nt-Please read these instructions fully before starting assembly | 1   | <u>.</u>          |

| HARDWARE                                                                        |                            |                               |                      |  |  |  |
|---------------------------------------------------------------------------------|----------------------------|-------------------------------|----------------------|--|--|--|
| (A)                                                                             | (B)                        | (C)                           | (D)                  |  |  |  |
| ()<br>()<br>()<br>()<br>()<br>()<br>()<br>()<br>()<br>()<br>()<br>()<br>()<br>( | (f)>                       | ONTENN DE                     |                      |  |  |  |
| JCBC M5 X 40mm<br>X 6                                                           | M3.5 X 14mm<br>X 33        | Bolt Nut<br>MiniFitset<br>X 4 | Dowel (M8X25)<br>X 8 |  |  |  |
| (E)                                                                             | (F)                        | (G)                           | (H)                  |  |  |  |
|                                                                                 | E23 (0) 2)                 |                               |                      |  |  |  |
| Hinges<br>X 3                                                                   | Door Hinge Retainer<br>X 1 | Plastic Leg<br>X 4            | Allen Key<br>X 1     |  |  |  |