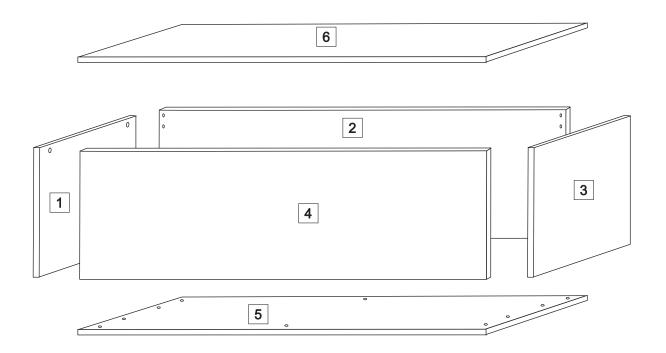

### **Components - Panels**

## **Components - Panels**

Please check that you have all the components listed below before constructing your item.

| Part No  | Description                                                      | Qty | Thickness<br>(mm) |
|----------|------------------------------------------------------------------|-----|-------------------|
| 1        | Left Side panel                                                  | 1   | 15 mm             |
| 2        | Back Panel                                                       | 1   | 15 mm             |
| 3        | Right Side Panel                                                 | 1   | 15 mm             |
| 4        | Front Panel                                                      | 1   | 15 mm             |
| 5        | Bottom Panel                                                     | 1   | 15 mm             |
| 6        | Door Panel                                                       | 1   | 15 mm             |
|          |                                                                  |     |                   |
|          |                                                                  |     |                   |
|          |                                                                  |     |                   |
|          |                                                                  |     |                   |
|          |                                                                  |     |                   |
|          |                                                                  |     |                   |
|          |                                                                  |     |                   |
|          |                                                                  |     |                   |
|          |                                                                  |     |                   |
|          |                                                                  |     |                   |
|          |                                                                  |     |                   |
|          |                                                                  |     |                   |
|          |                                                                  |     |                   |
|          |                                                                  |     |                   |
|          |                                                                  |     |                   |
|          |                                                                  |     |                   |
|          |                                                                  |     |                   |
|          |                                                                  |     |                   |
|          |                                                                  |     |                   |
|          |                                                                  |     |                   |
|          |                                                                  |     |                   |
| Importar | nt-Please read these instructions fully before starting assembly | 1   | <u>.</u>          |