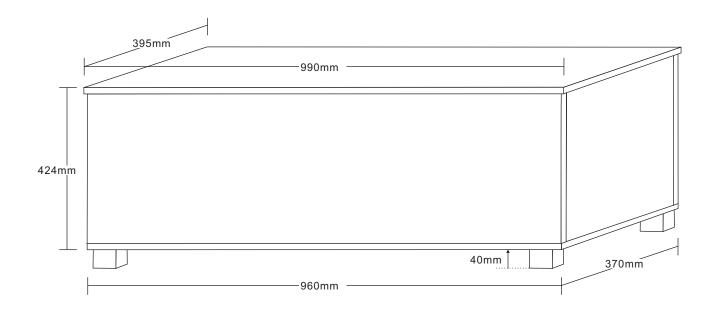

### Assembly instruction- Please keep for future reference

| Dimensions                                       | No.People | Assembly Time       |
|--------------------------------------------------|-----------|---------------------|
| Width: 990 cm<br>Depth: 395 cm<br>Height: 465 cm |           | 45 mins<br>(approx) |