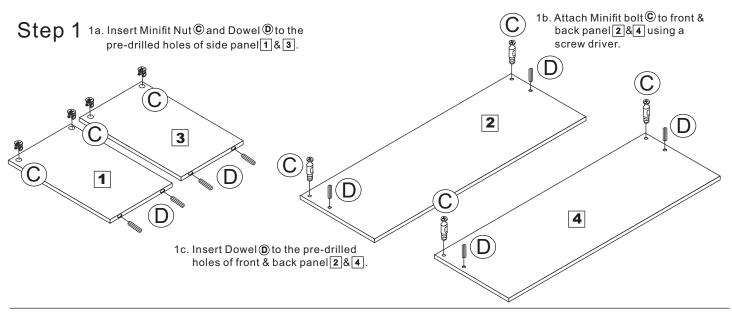

## **Assembly Instructions**

Align and attach Side panel **1**&**3** to Back panel **2** to Dowel and Minifit and tighten with a screw driver or Allen key.

Align and attach Front panel 4 to Side panel 1&3 to Dowel and Minifit as shown, and tighten with a screw driver or Allen key.