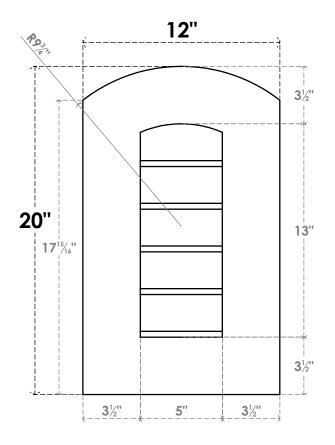

## **GVPAR12X2001SN**

12"W X 20"H ARCH TOP SURFACE MOUNT PVC GABLE VENT: NON-FUNCTIONAL, W/ 3-1/2"W X 1"P STANDARD FRAME

**FRONT** 

SIDE

LOUVER HEIGHT: 2 5/8"

LOUVER QTY: 5

EKENA MILLWORK 2300 WEST MAIN ST. CLARKSVILLE, TX 75426 TOLL FREE: 866-607-0453 WWW.EKENAMILLWORK.COM