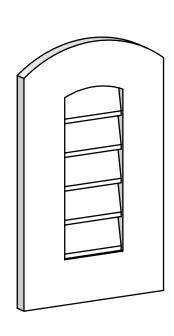

## **GVPAR12X2001SN**

12"W X 20"H ARCH TOP SURFACE MOUNT PVC GABLE VENT: NON-FUNCTIONAL, W/ 3-1/2"W X 1"P STANDARD FRAME

**FRONT** 

SIDE

LOUVER HEIGHT: 2 5/8"

LOUVER QTY: 5

EKENA MILLWORK 2300 WEST MAIN ST. CLARKSVILLE, TX 75426 TOLL FREE: 866-607-0453 WWW.EKENAMILLWORK.COM