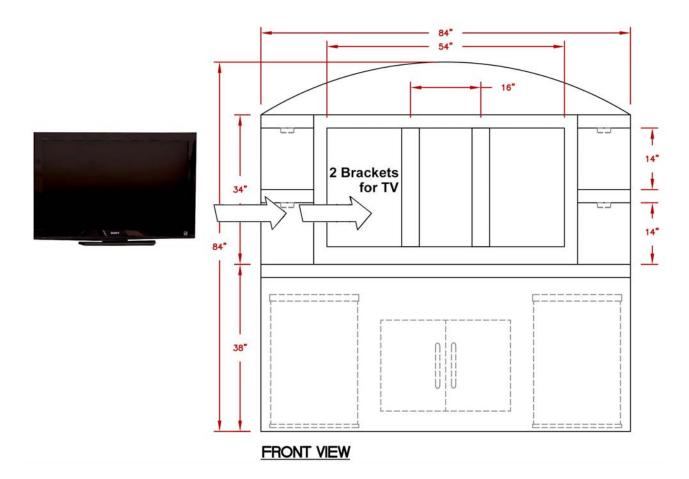

#### 1. Drill for the Placement of Metal Brackets

Drill and place 2 brackets (if desired) for the back wall placement in the cabinet of a wall-mounted television. The placement of these brackets and the cabinet space allotted for a flat-screen television are shown below.

The television enclosure is 54" Wide by 27" Tall. Please note that diagonal screen measurements will not give the true physical dimensions of the television because the diagonal measurement does not take into account the television's housing. Therefore, the best measurement to use is the actual height and width of your television (including the base if used).