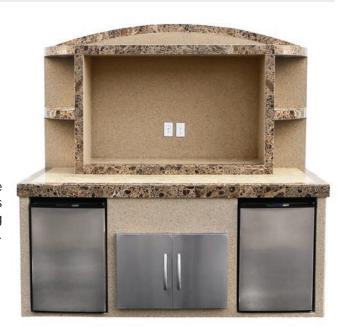

The Outdoor Entertainment system is also available with shelves in place of the refrigerators.