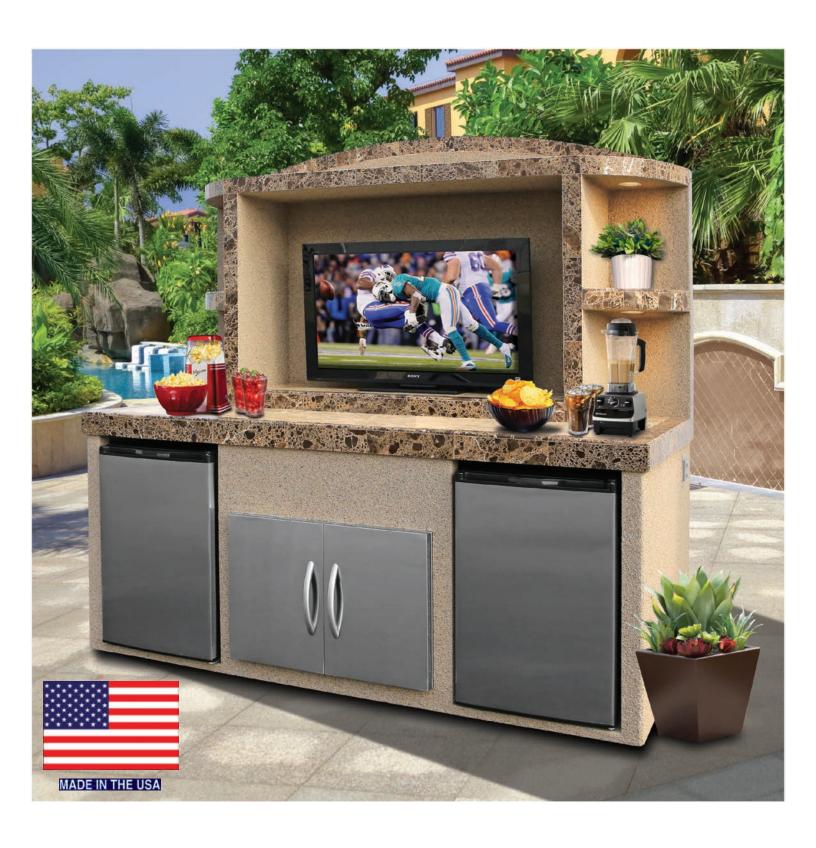

#### **Outdoor Entertainment Measurements**

Width 84"

Height 84"

Depth 36"

Weight 700 lbs.

Shipping Weight 750 lbs.

The Outdoor Entertainment Measurements are provided for backyard planning. If the Guide steps are followed, there will be little trouble hooking up a television for HDMI and Power Supply.

The Outdoor Entertainment system is also available with shelves in place of the refrigerators.