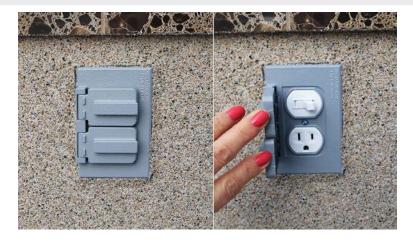

## 3. Power to the Recessed Lighting and Alternate Outlet

### 4. Power Switch Turns Recessed Lighting & Power On/Off