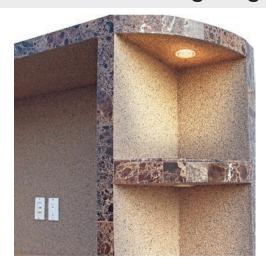

#### 1. Drill for the Placement of Metal Brackets

Drill and place 2 brackets (if desired) for the back wall placement in the cabinet of a wall-mounted television. The placement of these brackets and the cabinet space allotted for a flat-screen television are shown below.

The television enclosure is 54" Wide by 27" Tall. Please note that diagonal screen measurements will not give the true physical dimensions of the television because the diagonal measurement does not take into account the television's housing. Therefore, the best measurement to use is the actual height and width of your television (including the base if used).