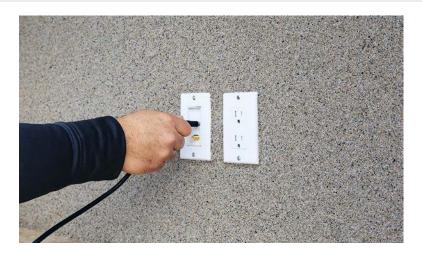

or Entertainment system is also available with shelves in place of the refrigerators.



#### **Bracket Installation for HDMI**

#### 1. Drill for the Placement of Metal Brackets

Drill and place 2 brackets (if desired) for the back wall placement in the cabinet of a wall-mounted television. The placement of these brackets and the cabinet space allotted for a flat-screen television are shown below.



The television enclosure is 54" Wide by 27" Tall. Please note that diagonal screen measurements will not give the true physical dimensions of the television because the diagonal measurement does not take into account the television's housing. Therefore, the best measurement to use is the actual height and width of your television (including the base if used).

#### 2. Plug in Your TV's HDMI



## 3. Power to the Recessed Lighting and Alternate Outlet



### 4. Power Switch Turns Recessed Lighting & Power On/Off



# Warranty

# **Limited Warranty**

**Extent of Warranty** 

Manufacturer Warranty

**Warranty Performance** 

#### **Warranty Limitations**

**Disclaimers** 

**Legal Remedies** 

**Customer Service**