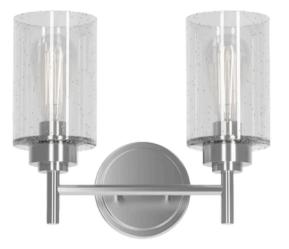

#### **Fixture Attributes**

Category: Interior Wall Sconce

Finish: Brushed Nickel Body: Steel / Glass

Shade Finish: Clear Bubble **Overall Size:** 12"x5.25"x9.75" Rod/Chain Length: N/A

Max. Height from Ceiling: N/A Min. Height from Ceiling: N/A Weight of fixture: 3.30 LBS