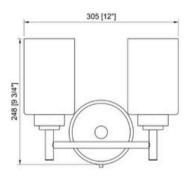

#### **Fixture Attributes**

Category: Interior Wall Sconce

Finish: Brushed Nickel Body: Steel / Glass

Shade Finish: Clear Bubble **Overall Size:** 12"x5.25"x9.75" Rod/Chain Length: N/A

Max. Height from Ceiling: N/A Min. Height from Ceiling: N/A Weight of fixture: 3.30 LBS