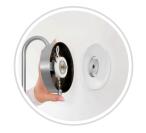

## **Mounting / Installations**

SkyPlug Plug-in Mounting System

Lead Wire Length: 13.78" **Wire Type:** 1015 105°C **Location Rating: Damp** 

Luminaire Support: Max. 50 lbs

SkyPlug: SPU-3L SkyOutlet: SR-3L