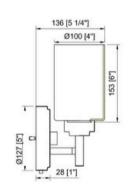

#### **Fixture Attributes**

Category: Interior Wall Sconce

Finish: Brushed Nickel Body: Steel / Glass

Shade Finish: Clear Bubble **Overall Size:** 12"x5.25"x9.75" Rod/Chain Length: N/A

Max. Height from Ceiling: N/A Min. Height from Ceiling: N/A Weight of fixture: 3.30 LBS

## **Mounting / Installations**

SkyPlug Plug-in Mounting System

Lead Wire Length: 13.78" **Wire Type:** 1015 105°C **Location Rating: Damp** 

Luminaire Support: Max. 50 lbs

SkyPlug: SPU-3L SkyOutlet: SR-3L