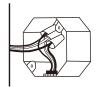

## **INSTALLATION**

White(neutral) supply wire to the white(or ribbed) mirror wire Black (live) supply wire to the black(or smooth) mirror wire Green or bare copper supply wire to the green or bare copper mirror wire.