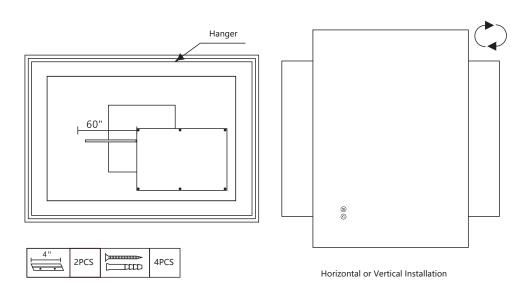

## **INSTALLATION**

White(neutral) supply wire to the white(or ribbed) mirror wire Black (live) supply wire to the black(or smooth) mirror wire Green or bare copper supply wire to the green or bare copper mirror wire.