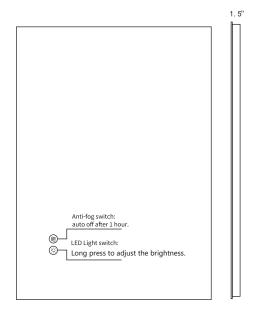

## **INSTALLATION**

White(neutral) supply wire to the white(or ribbed) mirror wire Black (live) supply wire to the black(or smooth) mirror wire Green or bare copper supply wire to the green or bare copper mirror wire.