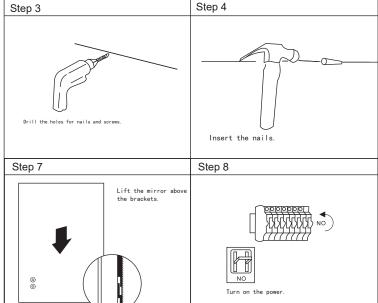

## **INSTALLATION**

White(neutral) supply wire to the white(or ribbed) mirror wire Black (live) supply wire to the black(or smooth) mirror wire Green or bare copper supply wire to the green or bare copper mirror wire.