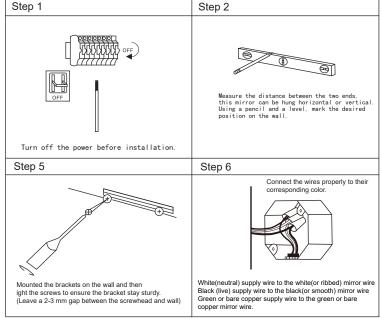

## **INSTALLATION**

White(neutral) supply wire to the white(or ribbed) mirror wire Black (live) supply wire to the black(or smooth) mirror wire Green or bare copper supply wire to the green or bare copper mirror wire.