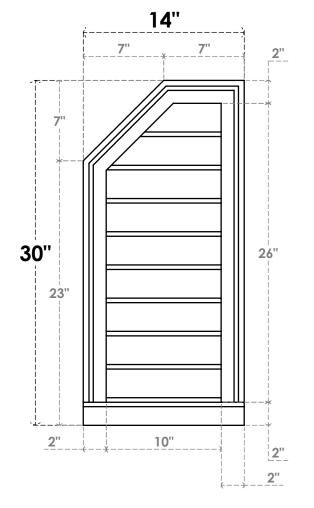

## GVPOL14X3003SN

14"W X 30"H HALF OCTAGON TOP LEFT SURFACE MOUNT PVC GABLE VENT: NON-FUNCTIONAL, W/ 2"W X 2"P BRICKMOULD SILL FRAME

**FRONT** 

SIDE

LOUVER HEIGHT: 2 7/8" LOUVER QTY: 9

EKENA MILLWORK 2300 WEST MAIN ST. CLARKSVILLE, TX 75426 TOLL FREE: 866-607-0453 WWW.EKENAMILLWORK.COM