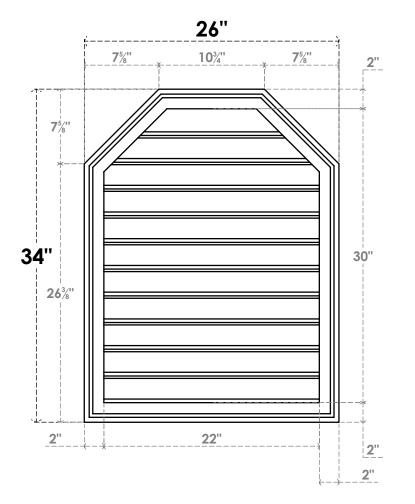

## GVPOT26X3402SF

26"W X 34"H OCTAGONAL TOP SURFACE MOUNT PVC GABLE VENT: FUNCTIONAL, W/ 2"W X 1-1/2"P BRICKMOULD FRAME

**VENTING AREA: 52.65 SQ IN** 

LOUVER HEIGHT: 2 3/4"

LOUVER QTY: 11

**FRONT** 

SIDE

**EKENA MILLWORK** 2300 WEST MAIN ST. CLARKSVILLE, TX 75426 TOLL FREE: 866-607-0453 WWW.EKENAMILLWORK.COM