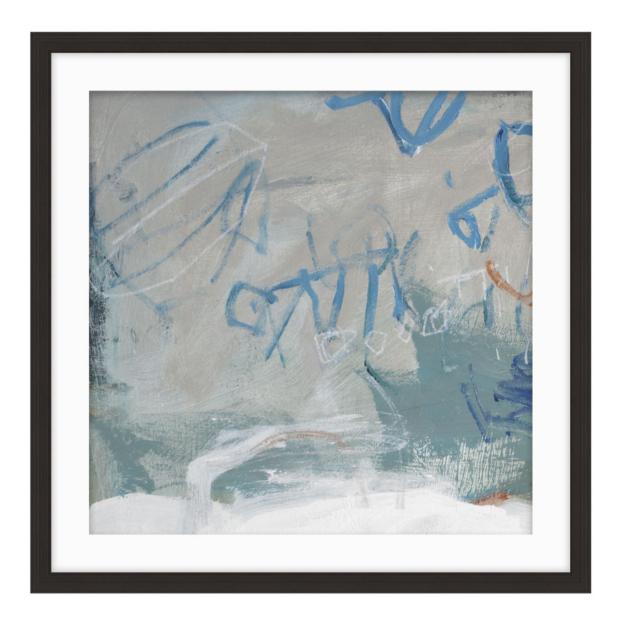

## **Eloquent Thoughts6**

D2218S44345-3569

Eloquent Thoughts I is part of a series of six works that hark back to the Abstract Expressionist movement that emerged in the mid-20th century. These works are characterized by bold, gestural marks that express action.

Incorporating contemporary elements of late-20th-century Graffiti Art that offer an urban feel, Eloquent Thoughts 1 shifts from light to dark in a pleasing arrangement of abstract forms. The color scheme consists of greige, steel blue, smoke, and alabaster in this beautiful addition to the carefully curated ART by TA Collection.