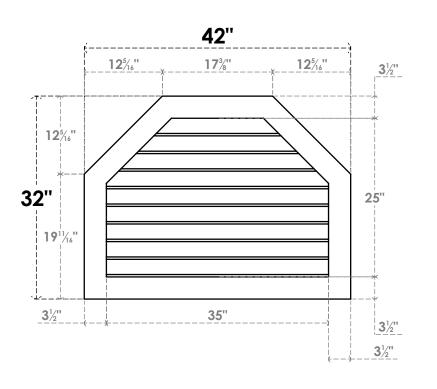

## GVPOT42X3201SN

42"W X 32"H OCTAGONAL TOP SURFACE MOUNT PVC GABLE VENT: NON-FUNCTIONAL, W/ 3-1/2"W X 1"P STANDARD FRAME

**FRONT** 

SIDE

LOUVER HEIGHT: 2 3/4"

LOUVER QTY: 9

EKENA MILLWORK 2300 WEST MAIN ST. CLARKSVILLE, TX 75426 TOLL FREE: 866-607-0453 WWW.EKENAMILLWORK.COM