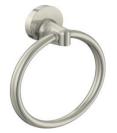

# **Order Codes & Finishes/Colors**

|                        | 18" towel bar | 24" towel bar | robe hook |            |             |
|------------------------|---------------|---------------|-----------|------------|-------------|
| Polished Chrome (US26) | 558114        | 558122        | 558080    | TRUESMATCH |             |
| Satin Nickel (US15)    | 558163        | 558171        | 558130    | TRUEMMATCH |             |
|                        |               |               |           |            |             |
|                        |               |               |           |            | Туре:       |
|                        | towel ring    |               | tp holder |            | Job:        |
| Polished Chrome (US26) | 558106        |               | 558098    | TRUEMMATCH | Order Code: |
| Satin Nickel (US15)    | 558155        |               | 558148    | TRUENMATCH | Approvals:  |