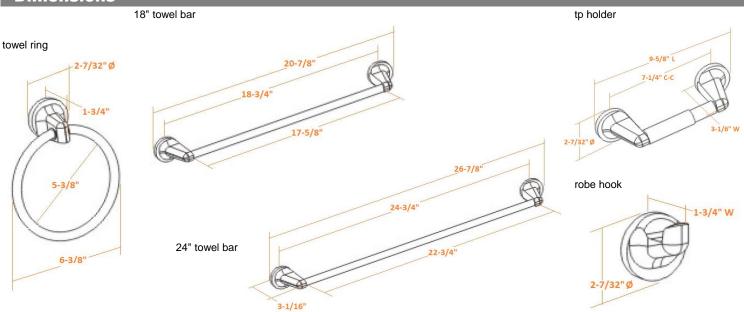

# **ALTA BAY Bath Accessories Collection**



### **Specifications**

Material Content zinc base & aluminum ring

Installation hardware included









#### **Dimensions**



## **Warranty & Compliances**

Warranty

1 Year Limited Warranty



# **Order Codes & Finishes/Colors**

|                        | 18" towel bar | 24" towel bar | robe hook |            |             |
|------------------------|---------------|---------------|-----------|------------|-------------|
| Polished Chrome (US26) | 558114        | 558122        | 558080    | TRUESMATCH |             |
| Satin Nickel (US15)    | 558163        | 558171        | 558130    | TRUEMMATCH |             |
|                        |               |               |           |            |             |
|                        |               |               |           |            | Туре:       |
|                        | towel ring    |               | tp holder |            | Job:        |
| Polis