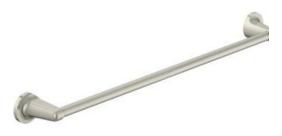

# **Order Codes & Finishes/Colors**

|                        | 18" towel bar | 24" towel bar | robe hook |            |             |
|------------------------|---------------|---------------|-----------|------------|-------------|
| Polished Chrome (US26) | 558114        | 558122        | 558080    | TRUESMATCH |             |
| Satin Nickel (US15)    | 558163        | 558171        | 558130    | TRUEMMATCH |             |
|                        |               |               |           |            |             |
|                        |               |               |           |            | Туре:       |
|                        | towel ring    |               | tp holder |            | Job:        |
| Polished Chrome (US26) | 558106        |               | 558098    | TRUEMMATCH | Order Code: |
| Satin Nickel (US15)    | 558155        |               | 558148    | TRUENMATCH | Approvals:  |