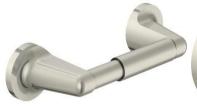

# **Order Codes & Finishes/Colors**

|                        | 18" towel bar | 24" towel bar | robe hook |            |             |
|------------------------|---------------|---------------|-----------|------------|-------------|
| Polished Chrome (US26) | 558114        | 558122        | 558080    | TRUESMATCH |             |
| Satin Nickel (US15)    | 558163        | 558171        | 558130    | TRUEMMATCH |             |
|                        |               |               |           |            |             |
|                        |               |               |           |            | Туре:       |
|                        | towel ring    |               | tp holder |            | Job:        |
| Polished Chrome (US26) | 558106        |               | 558098    | TRUEMMATCH | Order Code: |
| Satin Nickel (US15)    | 558155        |               | 558148    | TRUENMATCH | Approvals:  |