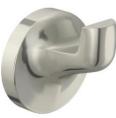

# **Order Codes & Finishes/Colors**

|                        | 18" towel bar | 24" towel bar | robe hook |            |             |
|------------------------|---------------|---------------|-----------|------------|-------------|
| Polished Chrome (US26) | 558114        | 558122        | 558080    | TRUESMATCH |             |
| Satin Nickel (US15)    | 558163        | 558171        | 558130    | TRUEMMATCH |             |
|                        |               |               |           |            |             |
|                        |               |               |           |            | Туре:       |
|                        | towel ring    |               | tp holder |            | Job:        |
| Polished Chrome (US26) | 558106        |               | 558098    | TRUEMMATCH | Order Code: |
| Satin Nickel (US15)    | 558155        |               | 558148    | TRUENMATCH | Approvals:  |