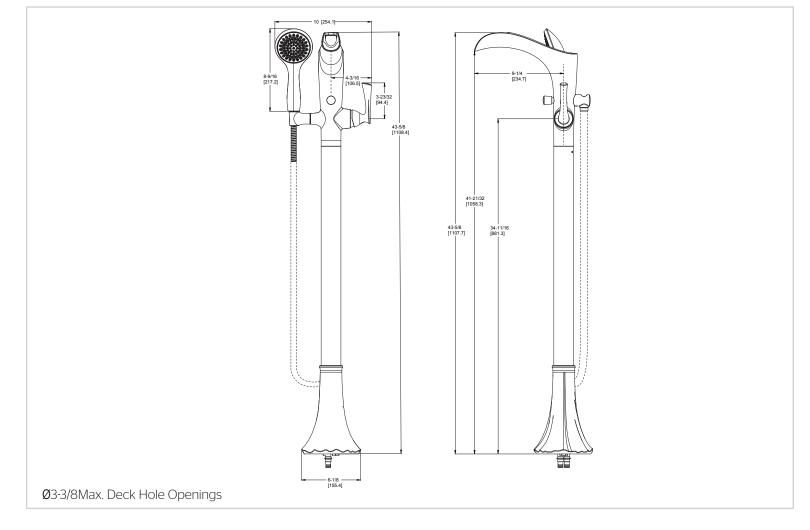

#### Dimensions

- Trough Spout
- Mounting Hardware Included
- Volume and Temperature Control
- Must Order Valve Separately
- Pforever Warranty<sup>®</sup>