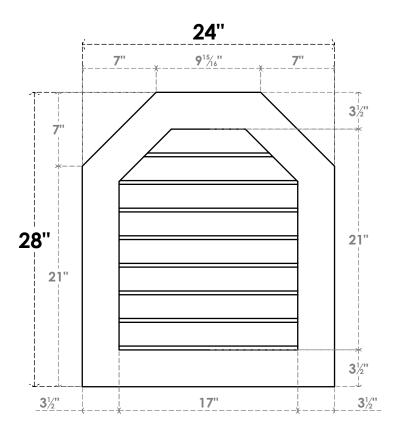

## **GVPOT24X2801SN**

24"W X 28"H OCTAGONAL TOP SURFACE MOUNT PVC GABLE VENT: NON-FUNCTIONAL, W/ 3-1/2"W X 1"P STANDARD FRAME

**FRONT** 

SIDE

LOUVER HEIGHT: 2 5/8"

LOUVER QTY: 8

1. INSTALLATION TO BE COMPLETED IN ACCORDANCE WITH MANUFACTURER'S SPECIFICATIONS.
2. DRAWING MAY NOT BE TO SCALE