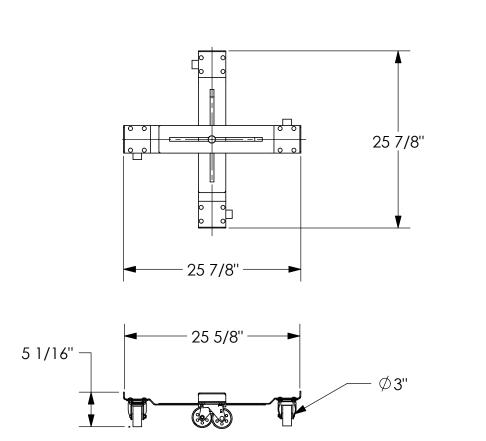

## STANDARD FEATURES

MODEL NUMBER IS DRUM-X-C COLLAPSED WIDTH IS 25 7/8" COLLAPSED LENGTH IS 25 7/8" COLLAPSED USABLE WIDTH IS 25 5/8" COLLAPSED USABLE LENGTH IS 25 5/8" EXTENDED WIDTH IS 37 11/16" EXTENDED LENGTH IS 37 11/16" EXTENDED USABLE WIDTH IS 37 7/16" EXTENDED USABLE LENGTH IS 37 7/16" **OVERALL HEIGHT IS 5 1/16"** CAPACITY IS 1200 LBS. **CAST STEEL CASTERS** 

**DIMENSION TOLERANCE ± 1/4"** 