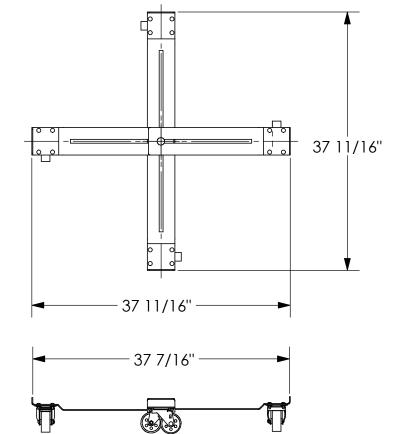

## STANDARD FEATURES

MODEL NUMBER IS DRUM-X-C COLLAPSED WIDTH IS 25 7/8" COLLAPSED LENGTH IS 25 7/8" COLLAPSED USABLE WIDTH IS 25 5/8" COLLAPSED USABLE LENGTH IS 25 5/8" EXTENDED WIDTH IS 37 11/16" EXTENDED LENGTH IS 37 11/16" EXTENDED USABLE WIDTH IS 37 7/16" EXTENDED USABLE LENGTH IS 37 7/16" **OVERALL HEIGHT IS 5 1/16"** CAPACITY IS 1200 LBS. **CAST STEEL CASTERS** 

**DIMENSION TOLERANCE ± 1/4"** 