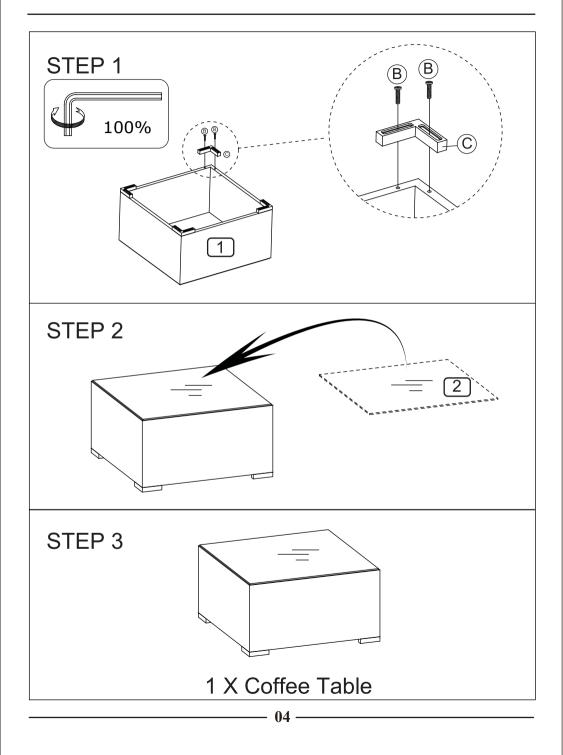

# **Before You Start**

Read each step carefully before starting. It is very important to ensure each step followed in correct order, otherwise assembly difficulties may occur.

A Most of board parts are labeled or stamped on the raw edges. Have a check to make sure all parts are included.

Mork in a spacious area, preferably on a carpet close to where the unit will be used.

Keep the handtools close at hand. Do not use power tools to assemble your furniture. They may scratch or damage the parts.