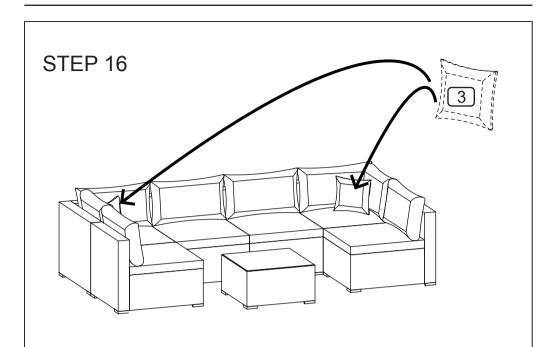

# **Before You Start**

Read each step carefully before starting. It is very important to ensure each step followed in correct order, otherwise assembly difficulties may occur.

A Most of board parts are labeled or stamped on the raw edges. Have a check to make sure all parts are included.

Mork in a spacious area, preferably on a carpet close to where the unit will be used.

Keep the handtools close at hand. Do not use power tools to assemble your furniture. They may scratch or damage the parts.