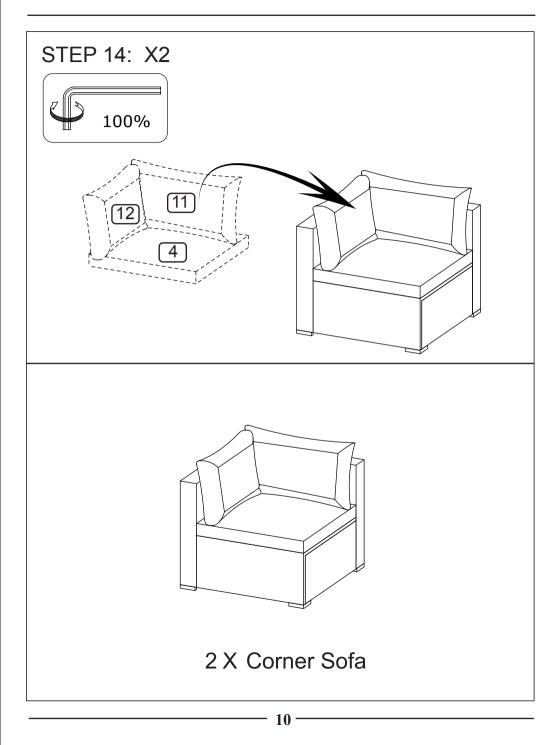

or help first. Replacements for missing or damaged parts will be shipped ASAP!



Follow Costway





ASSEMBLED BY 2 ADULTS

## **Contact Us!**

#### Do NOT return this item.

Contact our friendly customer service department for help first.



# **Before You Start**

Read each step carefully before starting. It is very important to ensure each step followed in correct order, otherwise assembly difficulties may occur.

A Most of board parts are labeled or stamped on the raw edges. Have a check to make sure all parts are included.

Mork in a spacious area, preferably on a carpet close to where the unit will be used.

Keep the handtools close at hand. Do not use power tools to assemble your furniture. They may scratch or damage the parts.

## PARTS LIST



#### HARDWARE LIST























## **Combination and Arrangement**



#### COSTWAY

## **Care and Maintenance**

Use a soft, clean cloth that will not scratch the surface when dusting. Use of furniture polish is not necessary.

Should you choose to use polish, test first in an inconspicuous area. Using solvents of any kind on your furniture may damage the finish. Liquid spills should be removed immediately. Using a soft clean cloth, blot the spill gently. Avoid rubbing.

Check bolts/screws periodically and tighten them if necessary.

## Further advice about wood furniture care

Please protect your outdoor furniture with a cover when not in use since Long-term sunlight exposure will result in the damage on the surface.

In addition to sunlight damage, wood and metal frame suffers when exposed to extremes in temperat