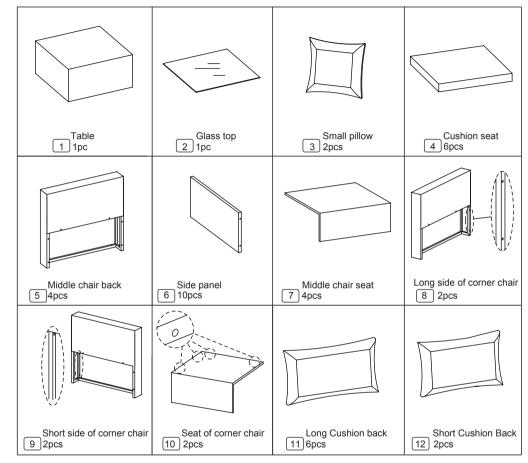

friendly customer service department for help first. Replacements for missing or damaged parts will be shipped ASAP!



Follow Costway





ASSEMBLED BY 2 ADULTS

## **Contact Us!**

#### Do NOT return this item.

Contact our friendly customer service department for help first.



# **Before You Start**

Read each step carefully before starting. It is very important to ensure each step followed in correct order, otherwise assembly difficulties may occur.

A Most of board parts are labeled or stamped on the raw edges. Have a check to make sure all parts are included.

Mork in a spacious area, preferably on a carpet close to where the unit will be used.

Keep the handtools close at hand. Do not use power tools to assemble your furniture. They may scratch or damage the parts.

## PARTS LIST



#### HARDWARE LIST























## **Combination and Arrangement**



#### COSTWAY

## **Care and Maintenance**

Use a soft, clean cloth that will not scratch the surface when dusting. Use of furniture polish is not necessary.

Should you choose to use polish, test first in an inconspicuous area. Using solvents of any kind on your furniture may damage the finish. Liquid spills should be removed immediately. Using a soft clean cloth, blot the spill gently. Avoid rubbing.

Check bolts/screws periodically and tighten them if necessary.

## Further advice about wood furniture care

Please protect your outdoor furniture with a cover when not in use since Long-term sunlight exposure will result in the damage on the surface.

In addition to sunlight damage, wood and metal frame suffer