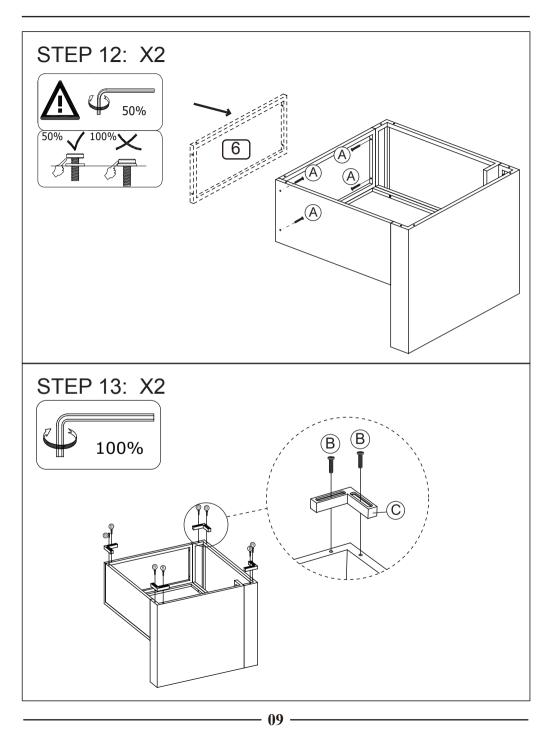

for help first. Replacements for missing or damaged parts will be shipped ASAP!



Follow Costway





ASSEMBLED BY 2 ADULTS

## **Contact Us!**

#### Do NOT return this item.

Contact our friendly customer service department for help first.



# **Before You Start**

Read each step carefully before starting. It is very important to ensure each step followed in correct order, otherwise assembly difficulties may occur.

A Most of board parts are labeled or stamped on the raw edges. Have a check to make sure all parts are included.

Mork in a spacious area, preferably on a carpet close to where the unit will be used.

Keep the handtools close at hand. Do not use power tools to assemble your furniture. They may scratch or damage the parts.

## PARTS LIST



#### HARDWARE LIST























## **Combination and Arrangement**



#### COSTWAY

## **Care and Maintenance**

Use a soft, clean cloth that will not scratch the surface when dusting. Use of furniture polish is not necessary.

Should you choose to use polish, test first in an inconspicuous area. Using solvents of any kind on your furniture may damage the finish. Liquid spills should be removed immediately. Using a soft clean cloth, blot the spill gently. Avoid rubbing.

Check bolts/screws periodically and tighten them if necessary.

## Further advice about wood furniture care

Please protect your outdoor furniture with a cover when not in use since Long-term sunlight exposure will result in the damage on the surface.

In addition to sunlight damage, wood and metal frame suffers when exposed to extremes in temper