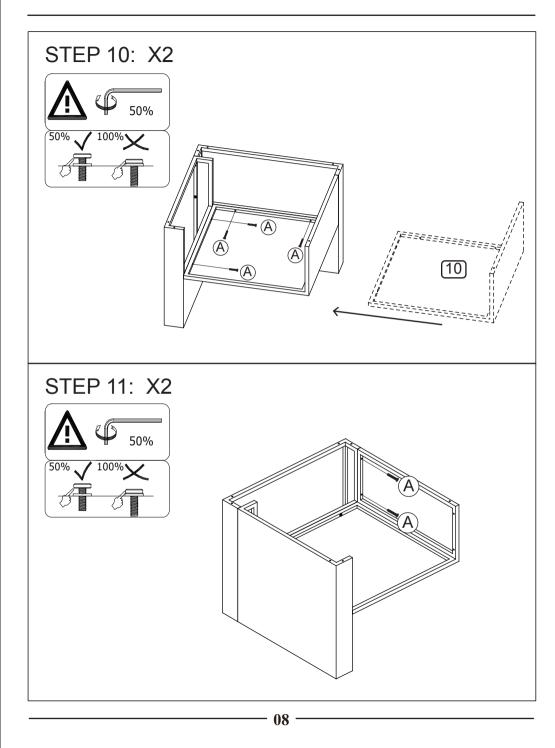

nt for help first. Replacements for missing or damaged parts will be shipped ASAP!



Follow Costway





ASSEMBLED BY 2 ADULTS

## **Contact Us!**

#### Do NOT return this item.

Contact our friendly customer service department for help first.



# **Before You Start**

Read each step carefully before starting. It is very important to ensure each step followed in correct order, otherwise assembly difficulties may occur.

A Most of board parts are labeled or stamped on the raw edges. Have a check to make sure all parts are included.

Mork in a spacious area, preferably on a carpet close to where the unit will be used.

Keep the handtools close at hand. Do not use power tools to assemble your furniture. They may scratch or damage the parts.

## PARTS LIST



#### HARDWARE LIST























## **Combination and Arrangement**



#### COSTWAY

## **Care and Maintenance**

Use a soft, clean cloth that will not scratch the surface when dusting. Use of furniture polish is not necessary.

Should you choose to use polish, test first in an inconspicuous area. Using solvents of any kind on your furniture may damage the finish. Liquid spills should be removed immediately. Using a soft clean cloth, blot the spill gently. Avoid rubbing.

Check bolts/screws periodically and tighten them if necessary.

## Further advice about wood furniture care

Please protect your outdoor furniture with a cover when not in use since Long-term sunlight exposure will result in the damage on the surface.

In addition to sunlight damage, wood and metal frame suffers when exposed to extremes in temp