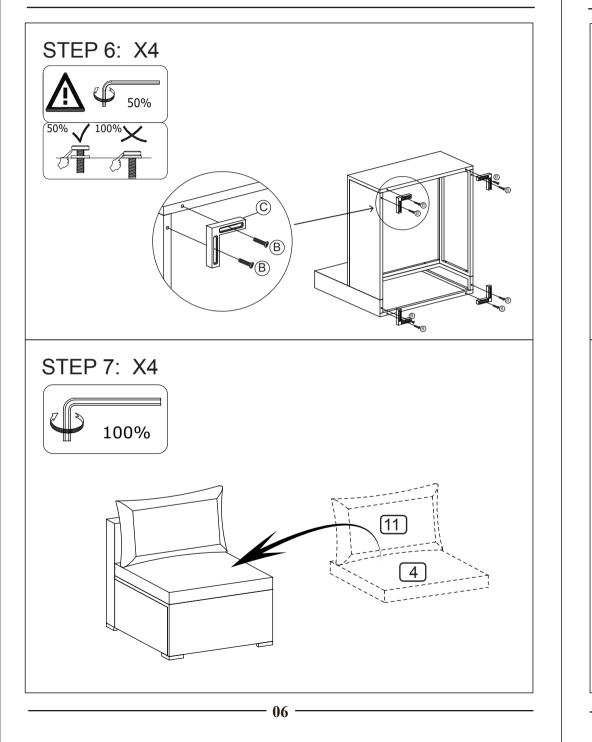

# **Before You Start**

Read each step carefully before starting. It is very important to ensure each step followed in correct order, otherwise assembly difficulties may occur.

A Most of board parts are labeled or stamped on the raw edges. Have a check to make sure all parts are included.

Mork in a spacious area, preferably on a carpet close to where the unit will be used.

Keep the handtools close at hand. Do not use power tools to assemble your furniture. They may scratch or damage the parts.