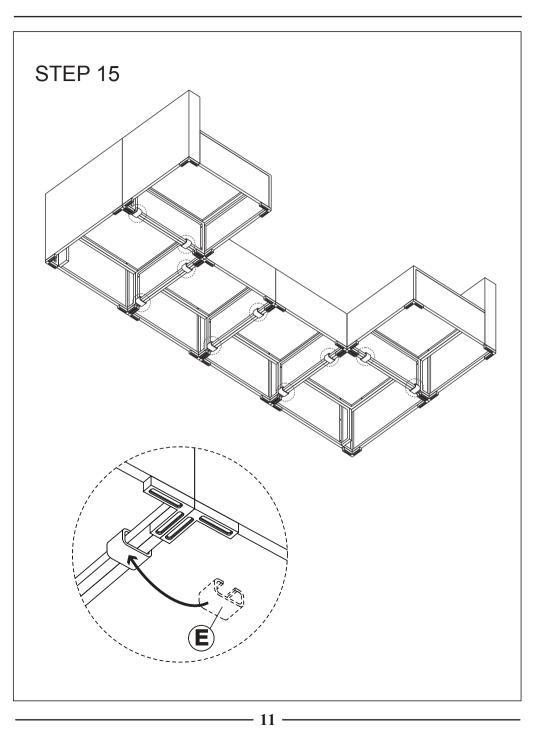

# **Before You Start**

Read each step carefully before starting. It is very important to ensure each step followed in correct order, otherwise assembly difficulties may occur.

A Most of board parts are labeled or stamped on the raw edges. Have a check to make sure all parts are included.

Mork in a spacious area, preferably on a carpet close to where the unit will be used.

Keep the handtools close at hand. Do not use power tools to assemble your furniture. They may scratch or damage the parts.