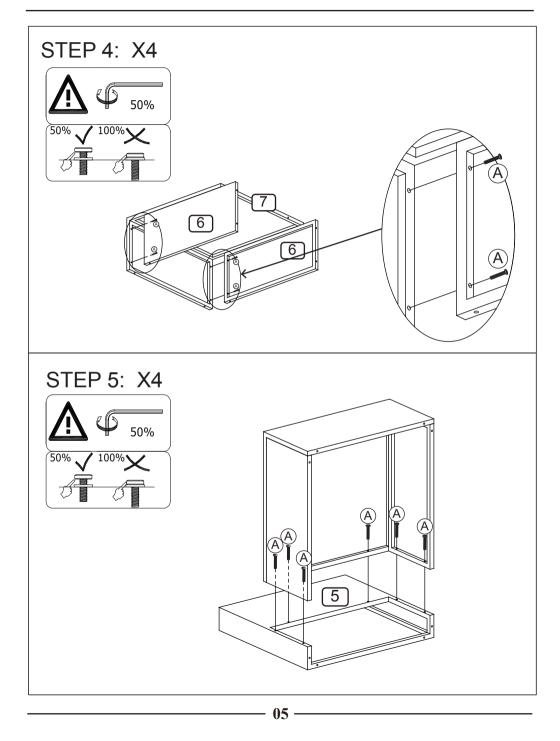

# **Before You Start**

Read each step carefully before starting. It is very important to ensure each step followed in correct order, otherwise assembly difficulties may occur.

A Most of board parts are labeled or stamped on the raw edges. Have a check to make sure all parts are included.

Mork in a spacious area, preferably on a carpet close to where the unit will be used.

Keep the handtools close at hand. Do not use power tools to assemble your furniture. They may scratch or damage the parts.