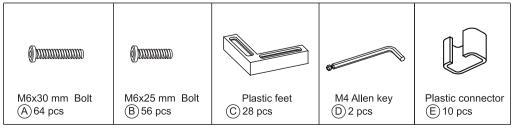

ice department for help first. Replacements for missing or damaged parts will be shipped ASAP!



Follow Costway





ASSEMBLED BY 2 ADULTS

## **Contact Us!**

#### Do NOT return this item.

Contact our friendly customer service department for help first.



# **Before You Start**

Read each step carefully before starting. It is very important to ensure each step followed in correct order, otherwise assembly difficulties may occur.

A Most of board parts are labeled or stamped on the raw edges. Have a check to make sure all parts are included.

Mork in a spacious area, preferably on a carpet close to where the unit will be used.

Keep the handtools close at hand. Do not use power tools to assemble your furniture. They may scratch or damage the parts.

## PARTS LIST



#### HARDWARE LIST























## **Combination and Arrangement**



#### COSTWAY

## **Care and Maintenance**

Use a soft, clean cloth that will not scratch the surface when dusting. Use of furniture polish is not necessary.

Should you choose to use polish, test first in an inconspicuous area. Using solvents of any kind on your furniture may damage the finish. Liquid spills should be removed immediately. Using a soft clean cloth, blot the spill gently. Avoid rubbing.

Check bolts/screws periodically and tighten them if necessary.

## Further advice about wood furniture care

Please protect your outdoor furniture with a cover when not in use since Long-term sunlight exposure will result in the damage on the surface.

In addition to sunlight damage, wood and metal frame suffers when exposed to extr