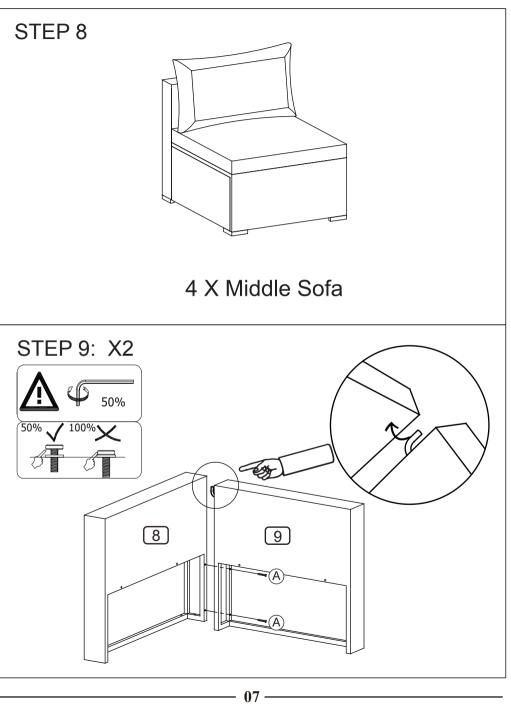

ment for help first. Replacements for missing or damaged parts will be shipped ASAP!



Follow Costway





ASSEMBLED BY 2 ADULTS

## **Contact Us!**

#### Do NOT return this item.

Contact our friendly customer service department for help first.



# **Before You Start**

Read each step carefully before starting. It is very important to ensure each step followed in correct order, otherwise assembly difficulties may occur.

A Most of board parts are labeled or stamped on the raw edges. Have a check to make sure all parts are included.

Mork in a spacious area, preferably on a carpet close to where the unit will be used.

Keep the handtools close at hand. Do not use power tools to assemble your furniture. They may scratch or damage the parts.

## PARTS LIST



#### HARDWARE LIST























## **Combination and Arrangement**



#### COSTWAY

## **Care and Maintenance**

Use a soft, clean cloth that will not scratch the surface when dusting. Use of furniture polish is not necessary.

Should you choose to use polish, test first in an inconspicuous area. Using solvents of any kind on your furniture may damage the finish. Liquid spills should be removed immediately. Using a soft clean cloth, blot the spill gently. Avoid rubbing.

Check bolts/screws periodically and tighten them if necessary.

## Further advice about wood furniture care

Please protect your outdoor furniture with a cover when not in use since Long-term sunlight exposure will result in the damage on the surface.

In addition to sunlight damage, wood and metal frame suffers when exposed to extremes in te