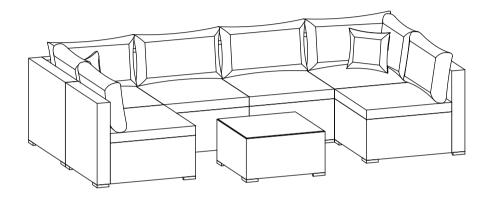

### **USER'S MANUAL** WICKER SOFA 7PCS HW68058 -13 -23 -33

THIS INSTRUCTION BOOKLET CONTAINS IMPORTANT SAFETY INFORMATION. PLEASE READ AND KEEP FOR FUTURE REFERENCE.

#### Please give us a chance to make it right and do better!

Contact our friendly customer service department for help first. Replacements for missing or damaged parts will be shipped ASAP!



Follow Costway





ASSEMBLED BY 2 ADULTS

## **Contact Us!**

#### Do NOT return this item.

Contact our friendly customer service department for help first.



# **Before You Start**

Read each step carefully before starting. It is very important to ensure each step followed in correct order, otherwise assembly difficulties may occur.

A Most of board parts are labeled or stamped on the raw edges. Have a check to make sure all p