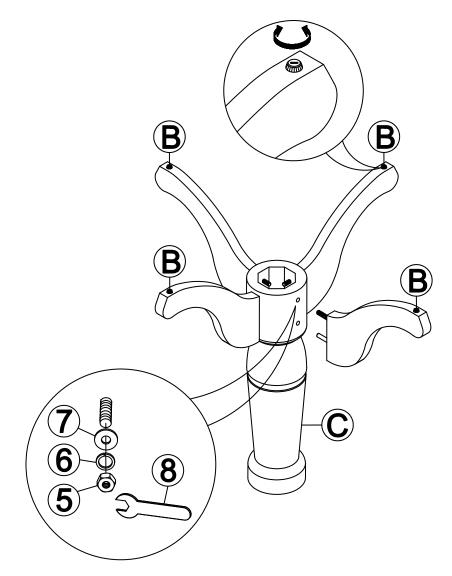

## STEP 1

Attach legs (B) to column (C) with nuts (5), and washers (6) and (7) as shown below. Tighten with wrench (8).

**Printed in Vietnam**

### HARDWARE LIST

When unpacking, please be careful not to discard any parts with the packaging. Before continuing, please make sure you have all of the following hardware:

| NO | Description                      | Qty | Sketch | NO | Description                  | Qty | Sketch |
|----|----------------------------------|-----|--------|----|------------------------------|-----|--------|
| 5  | Hexagon nut<br>(M8 x 13mm)       | 4   |        | 6  | Lock washer<br>(Ф8.5 x 13mm) | 4   | S      |
| 7  | Flat washer<br>(2 x Φ8.5 x 19mm) | 4   |        | 8  | Wrench<br>(M13mm)            | 1   |        |