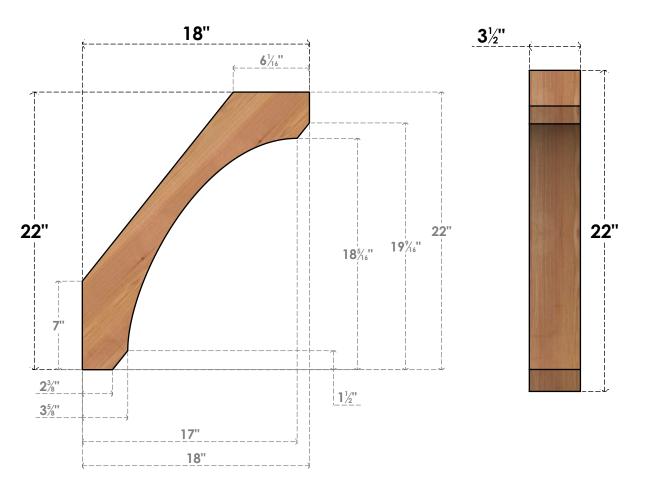

## BRC04X18X22LEC00SWR

3 1/2"W X 18"D X 22"H LEGACY SMOOTH BRACE, WESTERN RED CEDAR

SIDE **FRONT** 

**EKENA MILLWORK** 2300 WEST MAIN ST. CLARKSVILLE, TX 75426 TOLL FREE: 866-607-0453 WWW.EKENAMILLWORK.COM