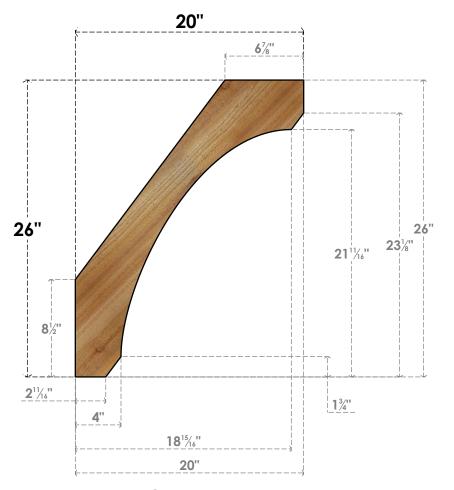

## BRC06X20X26LEC00RWR

6"W X 20"D X 26"H LEGACY ROUGH SAWN BRACE, WESTERN RED CEDAR

SIDE

## **FRONT**

**EKENA MILLWORK** 2300 WEST MAIN ST. CLARKSVILLE, TX 75426 TOLL FREE: 866-607-0453 WWW.EKENAMILLWORK.COM