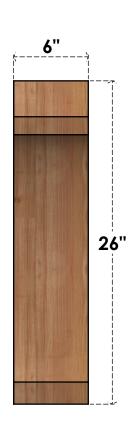

## BRC06X20X26LEC00RWR

6"W X 20"D X 26"H LEGACY ROUGH SAWN BRACE, WESTERN RED CEDAR

SIDE

## **FRONT**

**EKENA MILLWORK** 2300 WEST MAIN ST. CLARKSVILLE, TX 75426 TOLL FREE: 866-607-0453 WWW.EKENAMILLWORK.COM