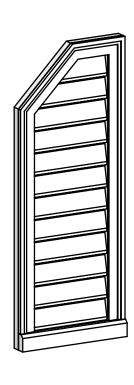

## GVPOL14X3603SF

14"W X 36"H HALF OCTAGON TOP LEFT SURFACE MOUNT PVC GABLE VENT: FUNCTIONAL, W/ 2"W X 2"P BRICKMOULD SILL FRAME

**VENTING AREA: 26.59 SQ IN** LOUVER HEIGHT: 2 5/8"

LOUVER QTY: 12

**FRONT** 