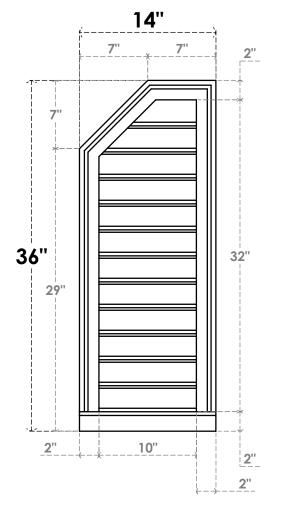

## GVPOL14X3603SF

14"W X 36"H HALF OCTAGON TOP LEFT SURFACE MOUNT PVC GABLE VENT: FUNCTIONAL, W/ 2"W X 2"P BRICKMOULD SILL FRAME

**VENTING AREA: 26.59 SQ IN** LOUVER HEIGHT: 2 5/8"

LOUVER QTY: 12

**FRONT** 