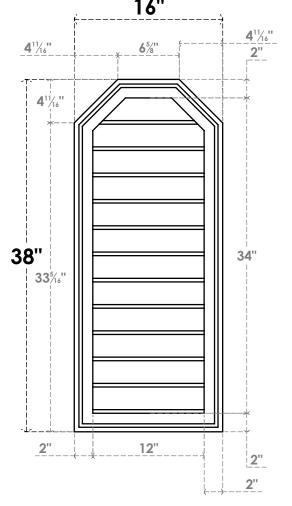

## GVPOT16X3802SN

16"W X 38"H OCTAGONAL TOP SURFACE MOUNT PVC GABLE VENT: NON-FUNCTIONAL, W/ 2"W X 1-1/2"P BRICKMOULD FRAME **16"** 

LOUVER HEIGHT: 2 7/8"

LOUVER QTY: 12

**FRONT** 

**NOTES** 

SIDE

EKENA MILLWORK 2300 WEST MAIN ST. CLARKSVILLE, TX 75426 TOLL FREE: 866-607-0453 WWW.EKENAMILLWORK.COM