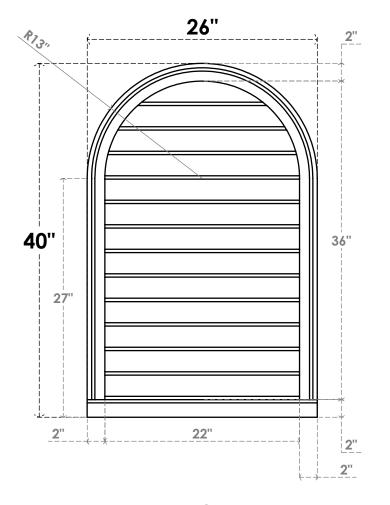

## GVPRT26X4003SN

26"W X 40"H ROUND TOP SURFACE MOUNT PVC GABLE VENT: NON-FUNCTIONAL, W/ 2"W X 2"P **BRICKMOULD SILL FRAME** 

LOUVER HEIGHT: 2 3/4" LOUVER QTY: 13

**FRONT** 

SIDE

1. INSTALLATION TO BE COMPLETED IN ACCORDANCE WITH MANUFACTURER'S SPECIFICATIONS.
2. DRAWING MAY NOT BE TO SCALE