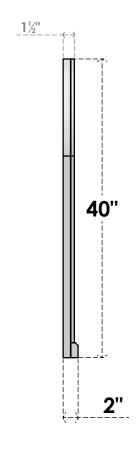

## GVPRT26X4003SN

26"W X 40"H ROUND TOP SURFACE MOUNT PVC GABLE VENT: NON-FUNCTIONAL, W/ 2"W X 2"P **BRICKMOULD SILL FRAME** 

LOUVER HEIGHT: 2 3/4" LOUVER QTY: 13

**FRONT** 

SIDE

1. INSTALLATION TO BE COMPLETED IN ACCORDANCE WITH MANUFACTURER'S SPECIFICATIONS.
2. DRAWING MAY NOT BE TO SCALE