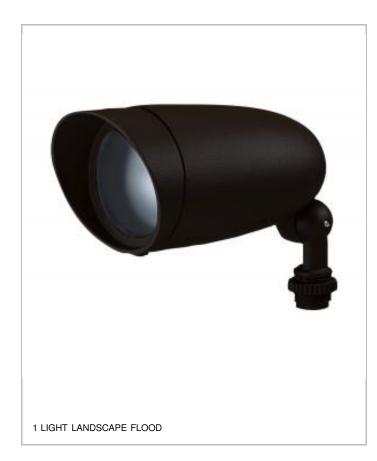

| General                   |               |  |
|---------------------------|---------------|--|
| Status                    | Active        |  |
| Fixture Type              | Flood Light   |  |
| Finish                    | Dark Bronze   |  |
| Number of Lamps           | 1             |  |
| Height (in.)              | 3.90          |  |
| Width (in.)               | 2.75          |  |
| Length (in.)              | 6.25          |  |
| Indoor or Outdoor Fixture | Outdoor       |  |
| Specifications            |               |  |
| Technology                | Halogen       |  |
| Base                      | Medium        |  |
| Wattage                   | 50W           |  |
| Bulb Included             | No            |  |
| Weight (lb.)              | 0.74          |  |
| Material                  | Glass / Metal |  |