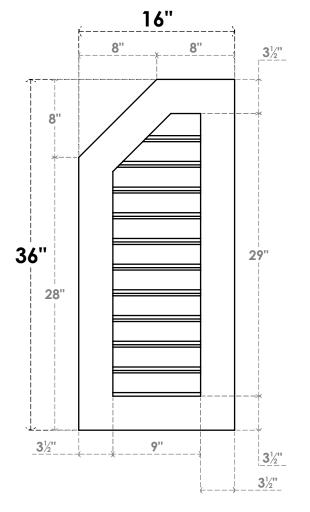

## GVPOL16X3601SF

16"W X 36"H HALF OCTAGON TOP LEFT SURFACE MOUNT PVC GABLE VENT: FUNCTIONAL, W/ 3-1/2"W X 1"P STANDARD FRAME

**VENTING AREA: 21.5 SQ IN** LOUVER HEIGHT: 2 5/8" LOUVER QTY: 11

**FRONT** 

SIDE