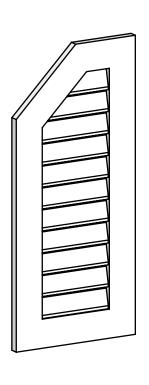

## GVPOL16X3601SF

16"W X 36"H HALF OCTAGON TOP LEFT SURFACE MOUNT PVC GABLE VENT: FUNCTIONAL, W/ 3-1/2"W X 1"P STANDARD FRAME

**VENTING AREA: 21.5 SQ IN** LOUVER HEIGHT: 2 5/8" LOUVER QTY: 11

**FRONT** 

SIDE