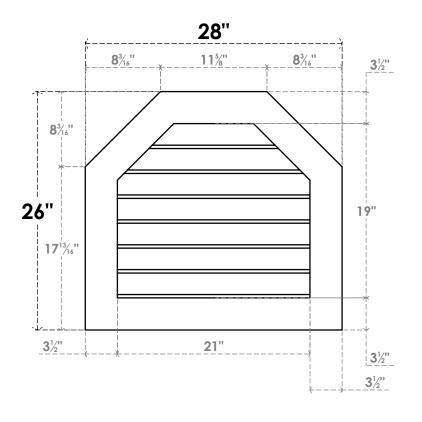

## **GVPOT28X2601SN**

28"W X 26"H OCTAGONAL TOP SURFACE MOUNT PVC GABLE VENT: NON-FUNCTIONAL, W/ 3-1/2"W X 1"P STANDARD FRAME

**FRONT** 

SIDE

LOUVER HEIGHT: 2 3/4"

LOUVER QTY: 7

EKENA MILLWORK 2300 WEST MAIN ST. CLARKSVILLE, TX 75426 TOLL FREE: 866-607-0453 WWW.EKENAMILLWORK.COM