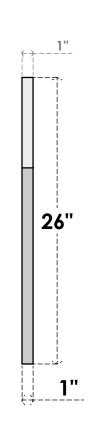

## **GVPOT28X2601SN**

28"W X 26"H OCTAGONAL TOP SURFACE MOUNT PVC GABLE VENT: NON-FUNCTIONAL, W/ 3-1/2"W X 1"P STANDARD FRAME

**FRONT** 

SIDE

LOUVER HEIGHT: 2 3/4"

LOUVER QTY: 7

EKENA MILLWORK 2300 WEST MAIN ST. CLARKSVILLE, TX 75426 TOLL FREE: 866-607-0453 WWW.EKENAMILLWORK.COM