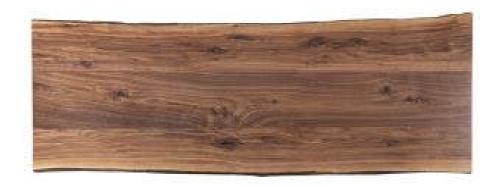

#### Description

American Walnut features a beautiful grain and is rich brown in color. With a smooth texture, it is our finest domestic species selection as it is moderately heavy yet exceptionally stable. Our Crotch Walnut cut reveals the grain buckle unique to this species and showcases the unique beauty and character of its feathered, irregular grain.

#### **Details**

Additional info Natural American Walnut.

Materials Crotch Walnut

Available in leather No Finish Natural