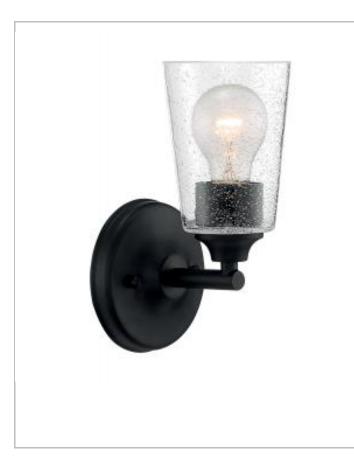

## General

| Finish                    | Matte Black  |
|---------------------------|--------------|
| Style                     | Transitional |
| Number of Lamps           | 1            |
| Height (in.)              | 8.88         |
| Width (in.)               | 4.88         |
| Extension (in.)           | 5.50         |
| Indoor or Outdoor Fixture | Indoor       |

| Specifications       |                 |
|----------------------|-----------------|
| Base                 | Medium          |
| Bulb Type            | Incandescent    |
| Max Wattage          | 60              |
| Voltage              | 120V            |
| Bulb Included        | No              |
| Glass Description    | Clear Seeded    |
| Fabric Description   | Clear Seeded    |
| Weight (lb.)         | 1.39            |
| Sloped Ceiling       | No              |
| Up/Down Installation | Up/Down         |
| Fixture Type         | Vanity          |
| Fixture Material     | Steel and Glass |

## Dimensions

| Back Plate or Canopy Height (in.)   | 1.34 |
|-------------------------------------|------|
| Back Plate or Canopy Diameter (in.) | 4.80 |
| Top to Outlet                       | 6.25 |
| Wire Quantity                       | 1    |