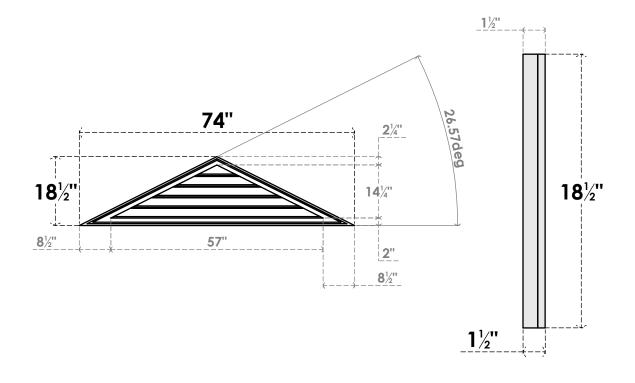

## GVPTR74X1902SF

74"W X 18-1/2"H TRIANGLE SURFACE MOUNT PVC GABLE VENT 6/12 PITCH: FUNCTIONAL, W/ 2"W X 1-1/2"P BRICKMOULD FRAME

**VENTING AREA: 28.53 SQ IN** LOUVER HEIGHT: 2 7/8"

LOUVER QTY: 5

**FRONT** 