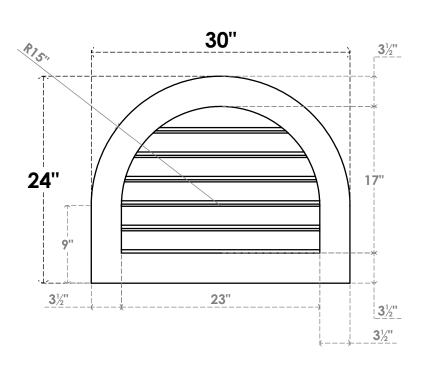

## GVPRT30X2401SF

30"W X 24"H ROUND TOP SURFACE MOUNT PVC GABLE VENT: FUNCTIONAL, W/ 3-1/2"W X 1"P STANDARD FRAME

**VENTING AREA: 26.26 SQ IN** 

LOUVER HEIGHT: 2 7/8"

LOUVER QTY: 6

**FRONT** 

SIDE

1. INSTALLATION TO BE COMPLETED IN ACCORDANCE WITH MANUFACTURER'S SPECIFICATIONS. 2. DRAWING MAY NOT BE TO SCALE