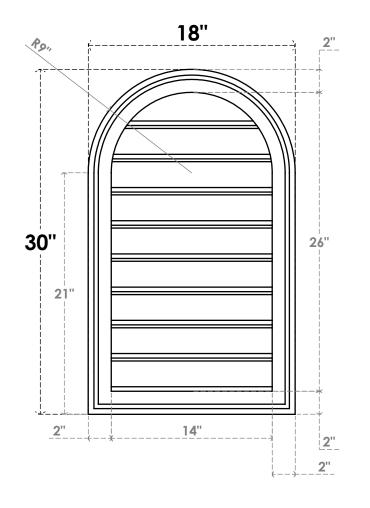

## GVPRT18X3002SF

18"W X 30"H ROUND TOP SURFACE MOUNT PVC GABLE VENT: FUNCTIONAL, W/ 2"W X 1-1/2"P **BRICKMOULD FRAME** 

**VENTING AREA: 27.39 SQ IN** 

LOUVER HEIGHT: 2 7/8"

LOUVER QTY: 9

**FRONT** 

SIDE

1. INSTALLATION TO BE COMPLETED IN ACCORDANCE WITH MANUFACTURER'S SPECIFICATIONS.
2. DRAWING MAY NOT BE TO SCALE