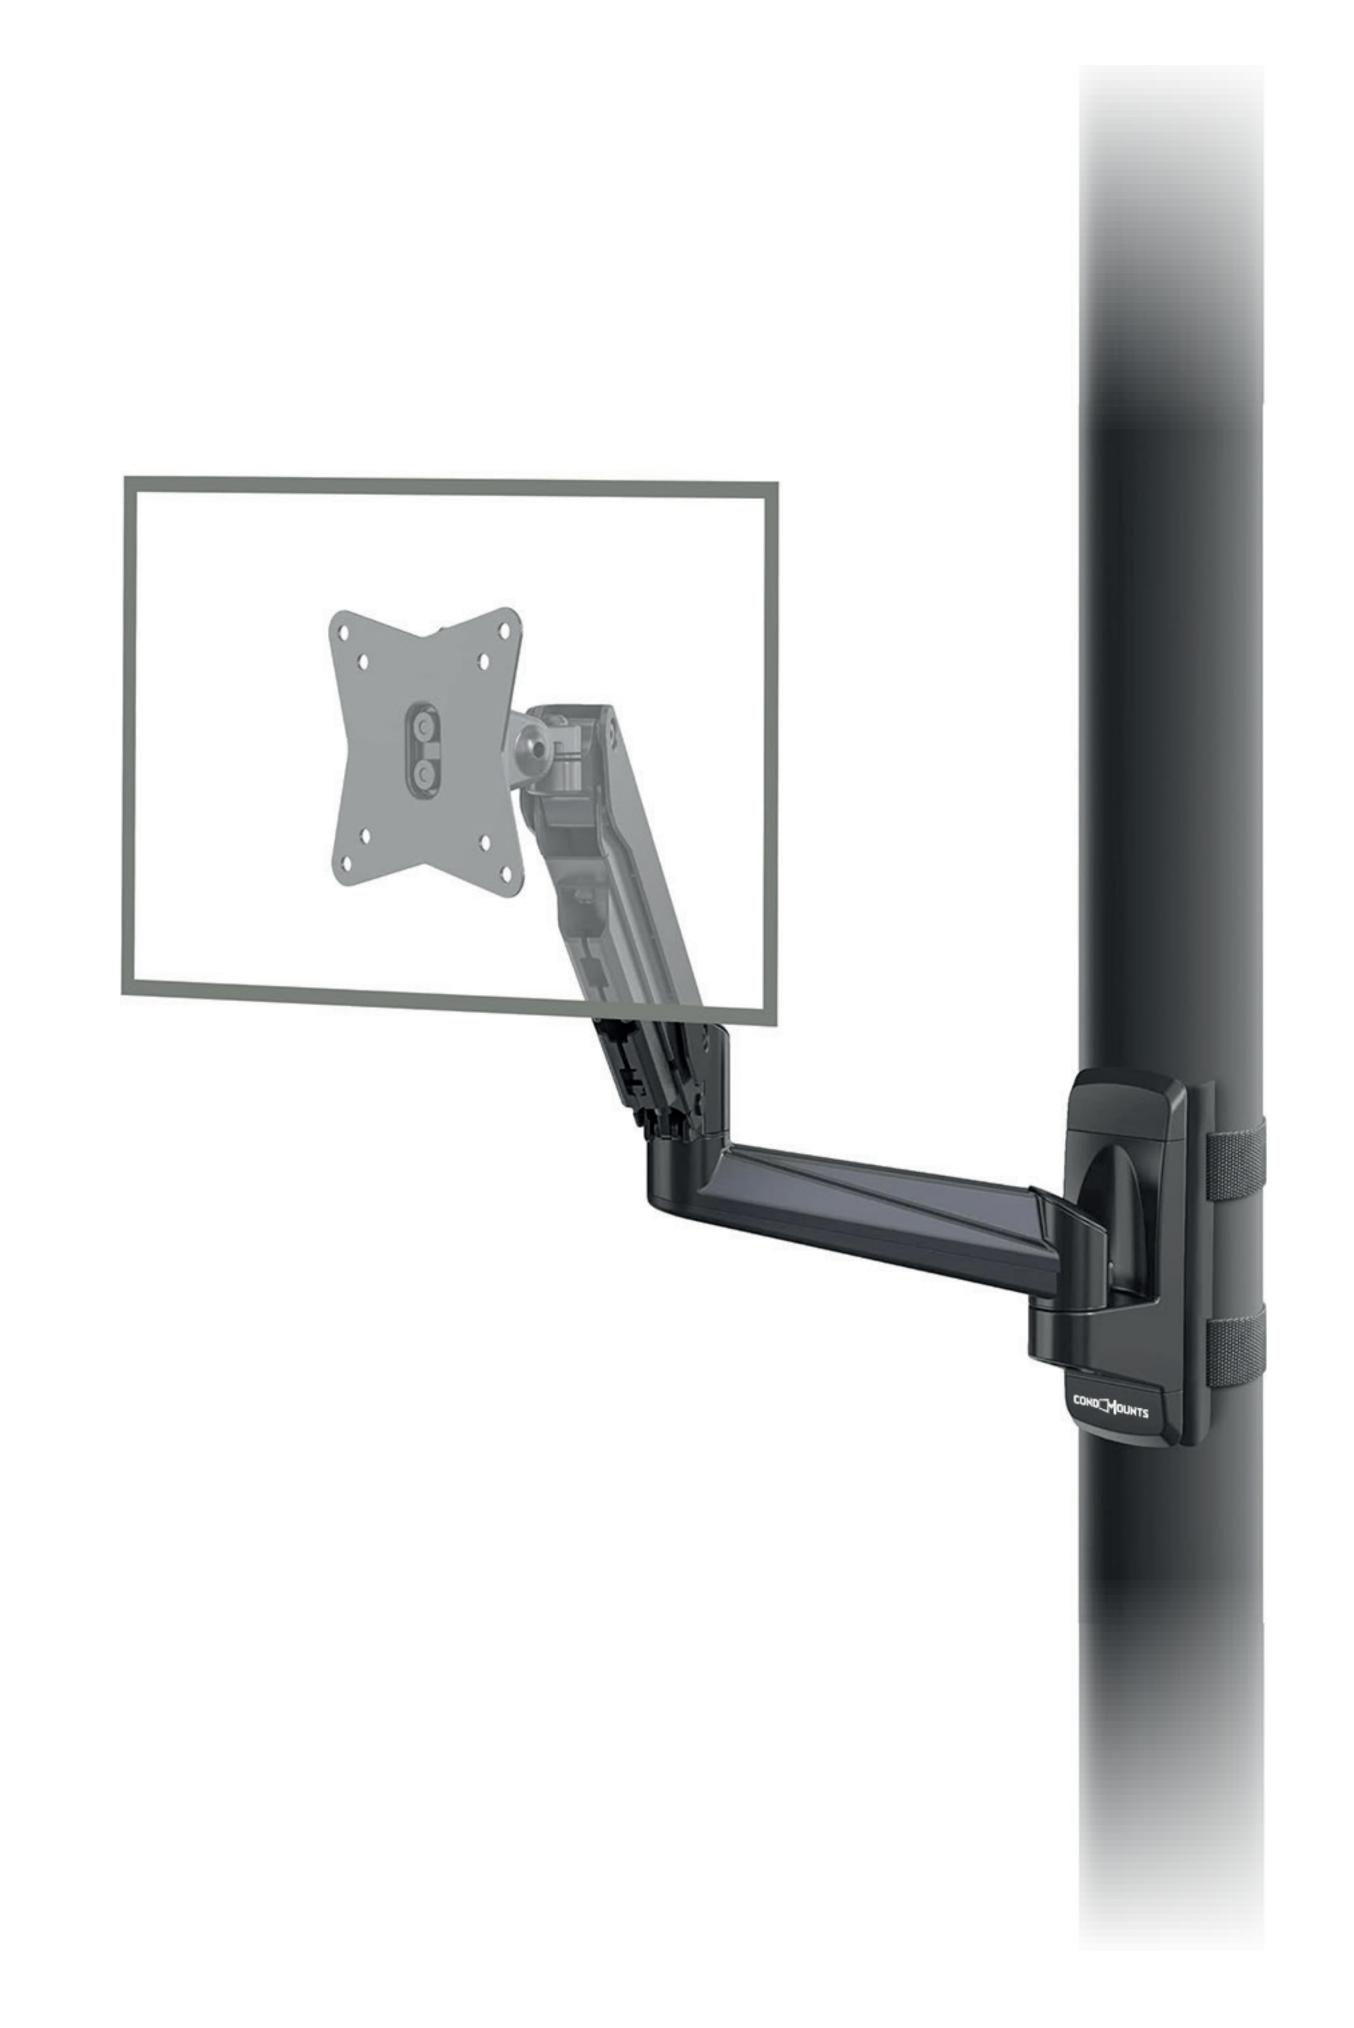

# CLMMMAB2022

### FULL MOTION PILLAR MONITOR MOUNT

A revolutionary monitor mount designed for ultimate convenience and flexibility. With its innovative SLOTGRIP TECHNOLOGY, this full-motion mount offers a no-drill solution, securing your monitor with a heavy-duty polymer strap without leaving any marks. The safe and secure 360-degree full motion movement allows you to position your monitor in landscape or portrait mode.

Despite its space-saving design, it does not compromise the structural integrity of the constructional column. The rubber and polymer padding ensure a firm grip while preventing any damage. With it's sleek black finish, this monitor mount combines style with strength, boasting a strap with a break strength of 4500lbs. Upgrade your workspace with this versatile, durable, and aesthetically pleasing drill-free monitor mounting solution on the market.

## FEATURES & SPECIFICATIONS:

- Fits all pillar shapes and sizes
- No drilling required
- Full motion monitor arm
- Quick release VESA plate
- Premium gas spring
- Cable management
- VESA Compatible: 75x75, 100x100, 200x100, 200x200mm

- Fit Screen Size: 15" 32"
- Weight Capacity: 18lbs (8kg)
- Profile: 5.5" from Pillar
- Extension: Up to 26.4" from Pillar
- Monitor Rotation: 360°
- Tilt Range: +90° ~ -85°
- Swivel Range: +90° ~ -90°
- Height Adjust: 14"