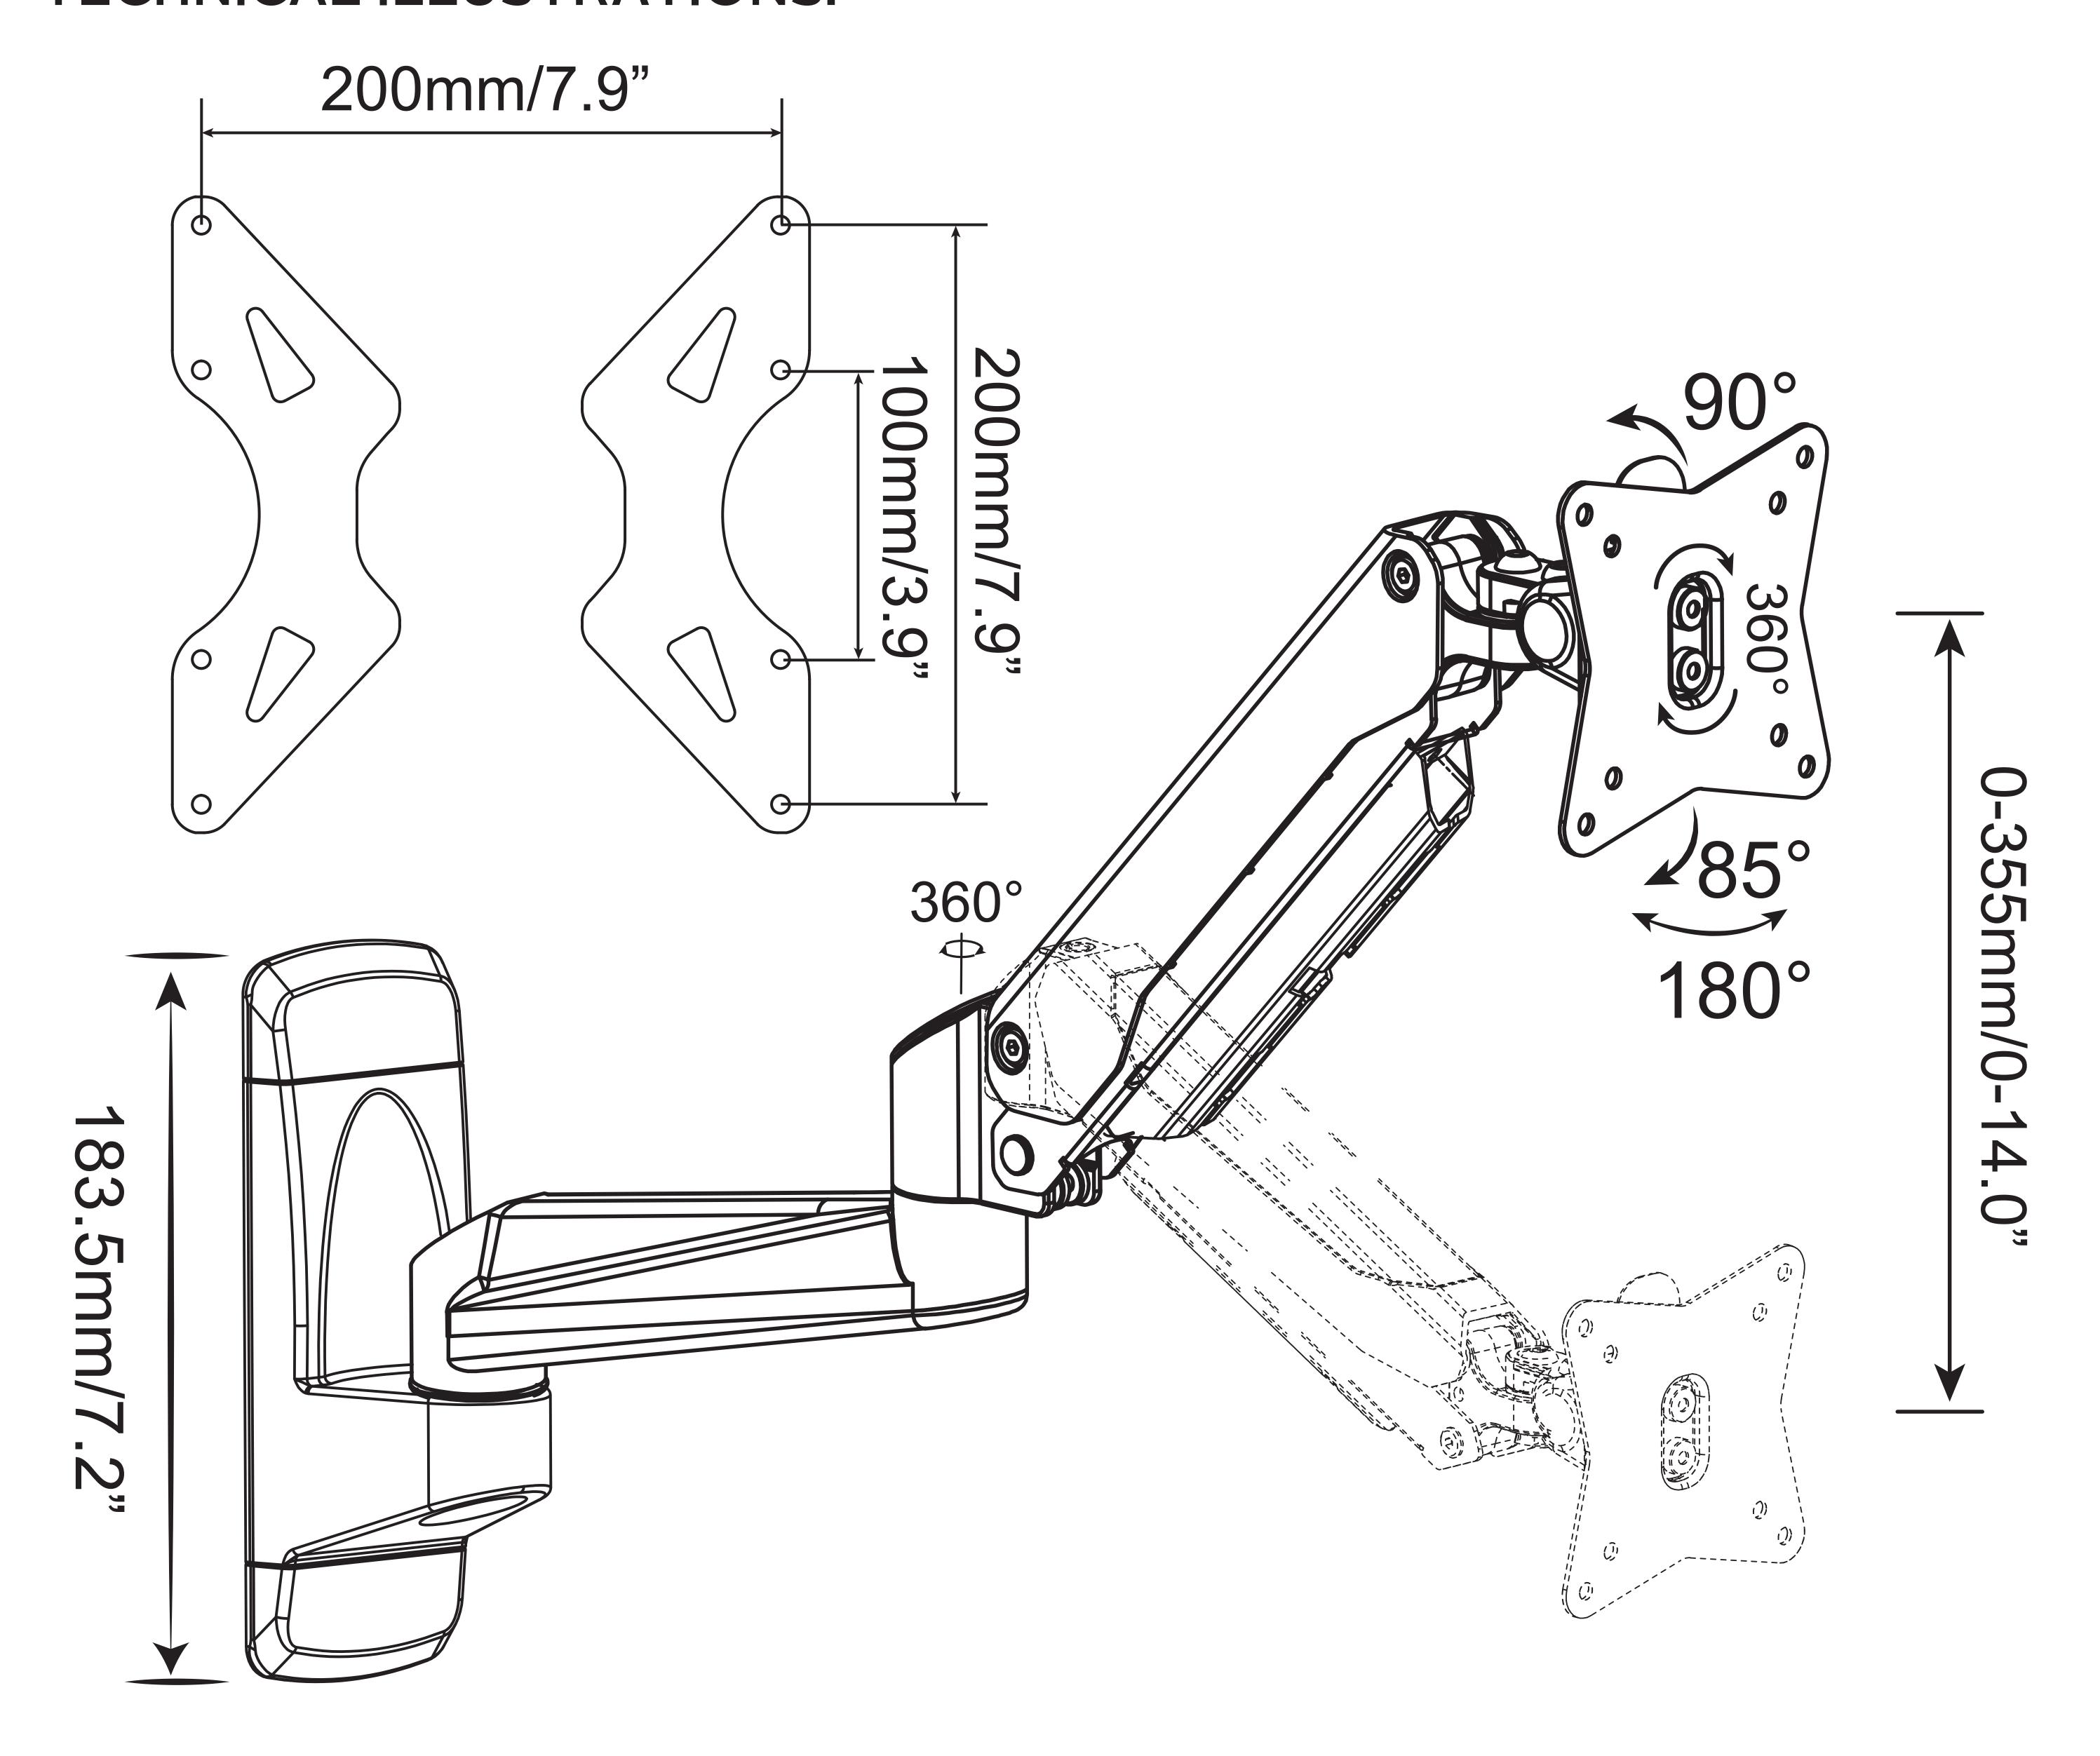

## FEATURES & SPECIFICATIONS:

- Fits all pillar shapes and sizes
- No drilling required
- Full motion monitor arm
- Quick release VESA plate
- Premium gas spring
- Cable management
- VESA Compatible: 75x75, 100x100, 200x100, 200x200mm

- Fit Screen Size: 15" 32"
- Weight Capacity: 18lbs (8kg)
- Profile: 5.5" from Pillar
- Extension: Up to 26.4" from Pillar
- Monitor Rotation: 360°
- Tilt Range: +90° ~ -85°
- Swivel Range: +90° ~ -90°
- Height Adjust: 14"

Weight Capacity: Up to 18lbs / 8kg

TV Diagonal: 15" to 32"

VESA Supported: 75x75 to 200x200

Tilting Angles: +90° to -85°

## TECHNICAL ILLUSTRATIONS: