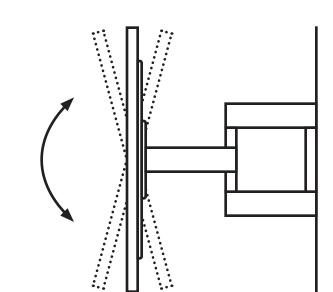

### FULL MOTION PILLAR MONITOR MOUNT

A revolutionary monitor mount designed for ultimate convenience and flexibility. With its innovative SLOTGRIP TECHNOLOGY, this full-motion mount offers a no-drill solution, securing your monitor with a heavy-duty polymer strap without leaving any marks. The safe and secure 360-degree full motion movement allows you to position your monitor in landscape or portrait mode.

Despite its space-saving design, it does not compromise the structural integrity of the constructional column. The rubber and polymer padding ensure a firm grip while preventing any damage. With it's sleek black finish, this monitor mount combines style with strength, boasting a strap with a break strength of 4500lbs. Upgrade your workspace with this versatile, durable, and aesthetically pleasing drill-free monitor mounting solution on the market.