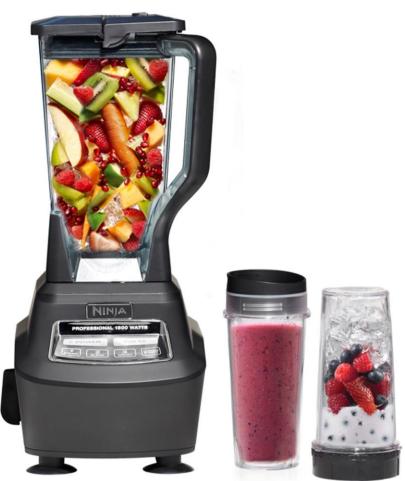

Introducing the Ninja® Mega Kitchen System®! Equipped with XL 72oz. Total Crushing® Blender, 8 Cup Food Processor Bowl, and two 16 oz. Nutri Ninja® Cups, this system is perfect for all your drink and meal making needs!

## **Features**

- 1500 Watts of Power
- **Total Crushing® Technology** Crushes ice & frozen fruit in seconds for creamy frozen drinks and smoothies!
- XL 72 oz. Pitcher Create delicious drinks, dips, sauces and more for the entire family!
- **8 Cup Food Processor Bowl** Evenly chop vegetables or make up to 2lbs of dough
- Nutrient and Vitamin Extraction (2) 16 oz. Nutri Ninja Cups with To Go Lids to create nutrient-rich drinks for on-the-go
- BPA free & Dishwasher Safe