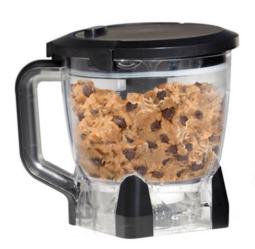

## **Features**

- 1500 Watts of Power
- **Total Crushing® Technology** Crushes ice & frozen fruit in seconds for creamy frozen drinks and smoothies!
- XL 72 oz. Pitcher Create delicious drinks, dips, sauces and more for the entire family!
- **8 Cup Food Processor Bowl** Evenly chop vegetables or make up to 2lbs of dough
- Nutrient and Vitamin Extraction (2) 16 oz. Nutri Ninja Cups with To Go Lids to create nutrient-rich drinks for on-the-go
- BPA free & Dishwasher Safe