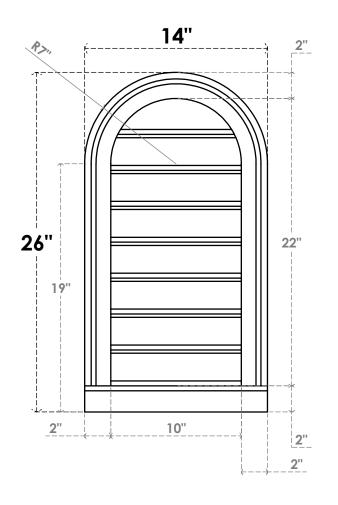

## GVPRT14X2603SF

14"W X 26"H ROUND TOP SURFACE MOUNT PVC GABLE VENT: FUNCTIONAL, W/ 2"W X 2"P **BRICKMOULD SILL FRAME** 

**VENTING AREA: 17.41 SQ IN** 

LOUVER HEIGHT: 2 3/4"

LOUVER QTY: 8

**FRONT** 

SIDE

1. INSTALLATION TO BE COMPLETED IN ACCORDANCE WITH MANUFACTURER'S SPECIFICATIONS.
2. DRAWING MAY NOT BE TO SCALE

2. DRAWING MAT NOT BE TO SCALE
3. THIS DRAWING IS INTENDED FOR DESIGN AND PLANNING PURPOSES ONLY.
4. ALL INFORMATION CONTAINED HEREIN WAS CURRENT AT THE TIME OF DEVELOPMENT BUT MUST BE REVIEWED AND APPROVED BY THE PRODUCT MANUFACTURER TO BE CONSIDERED ACCURATE.
5. ARCHITECTURAL GRADE PVC PRODUCTS ARE MADE FROM EXPANDED CELLULAR PVC AND COME NATURALLY WHITE BUT MAY BE