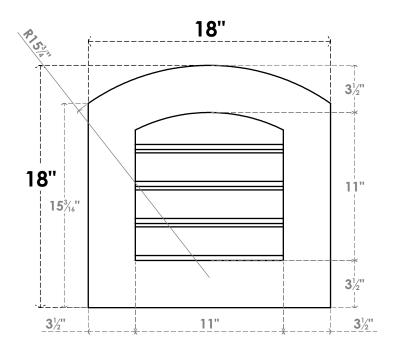

## GVPAR18X1801SF

18"W X 18"H ARCH TOP SURFACE MOUNT PVC GABLE VENT: FUNCTIONAL, W/ 3-1/2"W X 1"P STANDARD FRAME

**FRONT** 

SIDE

**VENTING AREA: 8.25 SQ IN** LOUVER HEIGHT: 2 3/4"

LOUVER QTY: 4

EKENA MILLWORK 2300 WEST MAIN ST. CLARKSVILLE, TX 75426 TOLL FREE: 866-607-0453 WWW.EKENAMILLWORK.COM