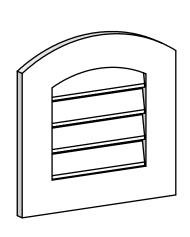

## GVPAR18X1801SF

18"W X 18"H ARCH TOP SURFACE MOUNT PVC GABLE VENT: FUNCTIONAL, W/ 3-1/2"W X 1"P STANDARD FRAME

**FRONT** 

SIDE

**VENTING AREA: 8.25 SQ IN** LOUVER HEIGHT: 2 3/4"

LOUVER QTY: 4

EKENA MILLWORK 2300 WEST MAIN ST. CLARKSVILLE, TX 75426 TOLL FREE: 866-607-0453 WWW.EKENAMILLWORK.COM