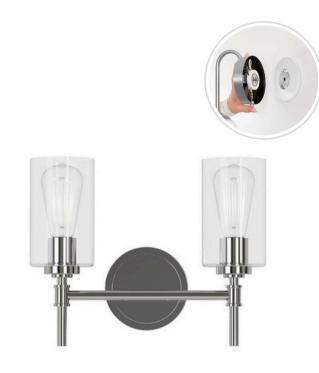

## 3115-BN Wexton

## **Fixture Attributes**

Category: Interior Wall Sconce Finish: Brushed Nickel Body: Steel / Glass Shade Finish: Clear Overall Size: 13.38"x5.44"x10.25" Rod/Chain Length: N/A Max. Height from Ceiling: N/A Min. Height from Ceiling: N/A Weight of fixture: 2.99 LBS Certifications/Qualifications: UL / cUL Smart SkyPlug Compatible: N/A Warranty: www.skyplug.com/warranty

Available Finishes

Brushed Nickel Matte Black

Plated Gold