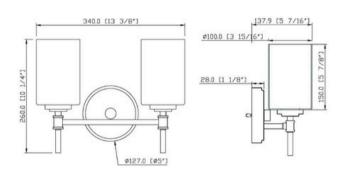

## **Fixture Attributes**

Category: Interior Wall Sconce Finish: Brushed Nickel Body: Steel / Glass Shade Finish: Clear Overall Size: 13.38"x5.44"x10.25" Rod/Chain Length: N/A Max. Height from Ceiling: N/A Min. Height from Ceiling: N/A Weight of fixture: 2.99 LBS Certifications/Qualifications: UL / cUL Smart SkyPlug Compatible: N/A Warranty: www.skyplug.com/warranty