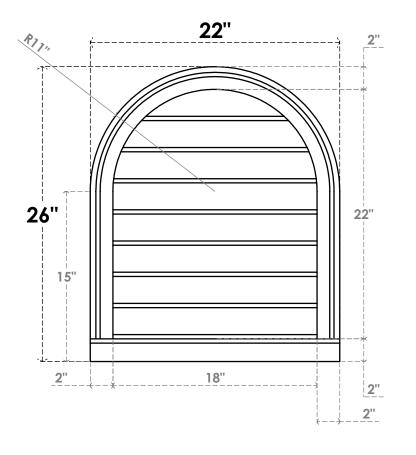

## GVPRT22X2603SN

22"W X 26"H ROUND TOP SURFACE MOUNT PVC GABLE VENT: NON-FUNCTIONAL, W/ 2"W X 2"P **BRICKMOULD SILL FRAME** 

**FRONT** 

SIDE

LOUVER HEIGHT: 2 3/4"

LOUVER QTY: 8

1. INSTALLATION TO BE COMPLETED IN ACCORDANCE WITH MANUFACTURER'S SPECIFICATIONS.
2. DRAWING MAY NOT BE TO SCALE