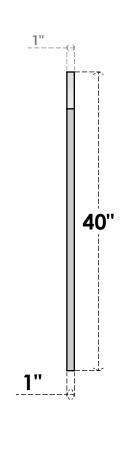

## GVPAR34X4001SF

34"W X 40"H ARCH TOP SURFACE MOUNT PVC GABLE VENT: FUNCTIONAL, W/ 3-1/2"W X 1"P STANDARD FRAME

**FRONT** 

SIDE

**VENTING AREA: 71.68 SQ IN** 

LOUVER HEIGHT: 2 3/4"

LOUVER QTY: 12

EKENA MILLWORK 2300 WEST MAIN ST. CLARKSVILLE, TX 75426 TOLL FREE: 866-607-0453 WWW.EKENAMILLWORK.COM