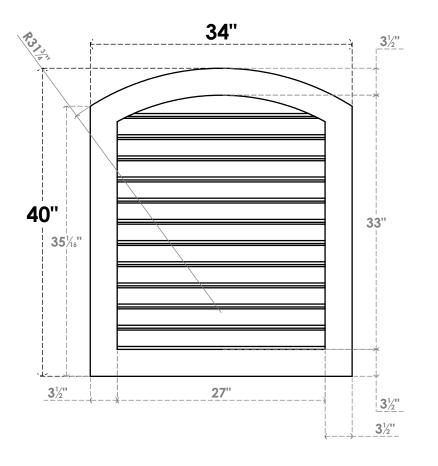

## GVPAR34X4001SF

34"W X 40"H ARCH TOP SURFACE MOUNT PVC GABLE VENT: FUNCTIONAL, W/ 3-1/2"W X 1"P STANDARD FRAME

**FRONT** 

SIDE

**VENTING AREA: 71.68 SQ IN** 

LOUVER HEIGHT: 2 3/4"

LOUVER QTY: 12

EKENA MILLWORK 2300 WEST MAIN ST. CLARKSVILLE, TX 75426 TOLL FREE: 866-607-0453 WWW.EKENAMILLWORK.COM