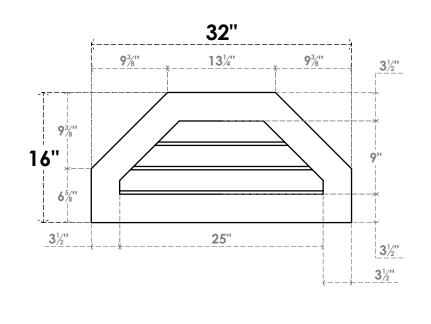

## GVPOT32X1601SN

32"W X 16"H OCTAGONAL TOP SURFACE MOUNT PVC GABLE VENT: NON-FUNCTIONAL, W/ 3-1/2"W X 1"P STANDARD FRAME

FRONT

LOUVER HEIGHT: 3" LOUVER QTY: 3

TOLL FREE: 866-607-0453 WWW.EKENAMILLWORK.COM