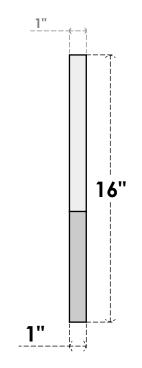

## GVPOT32X1601SN

32"W X 16"H OCTAGONAL TOP SURFACE MOUNT PVC GABLE VENT: NON-FUNCTIONAL, W/ 3-1/2"W X 1"P STANDARD FRAME

FRONT

LOUVER HEIGHT: 3" LOUVER QTY: 3

TOLL FREE: 866-607-0453 WWW.EKENAMILLWORK.COM

**EKENA MILLWORK** 2300 WEST MAIN ST. CLARKSVILLE, TX 75426

NOTES 1. INSTALLATION TO BE COMPLETED IN ACCORDANCE WITH MANUFACTURER'S SPECIFICATIONS. 2. DRAWING MAY NOT BE TO SCALE

SIDE

3. THIS DRAWING IS INTENDED FOR DESIGN AND PLANNING PURPOSES ONLY.