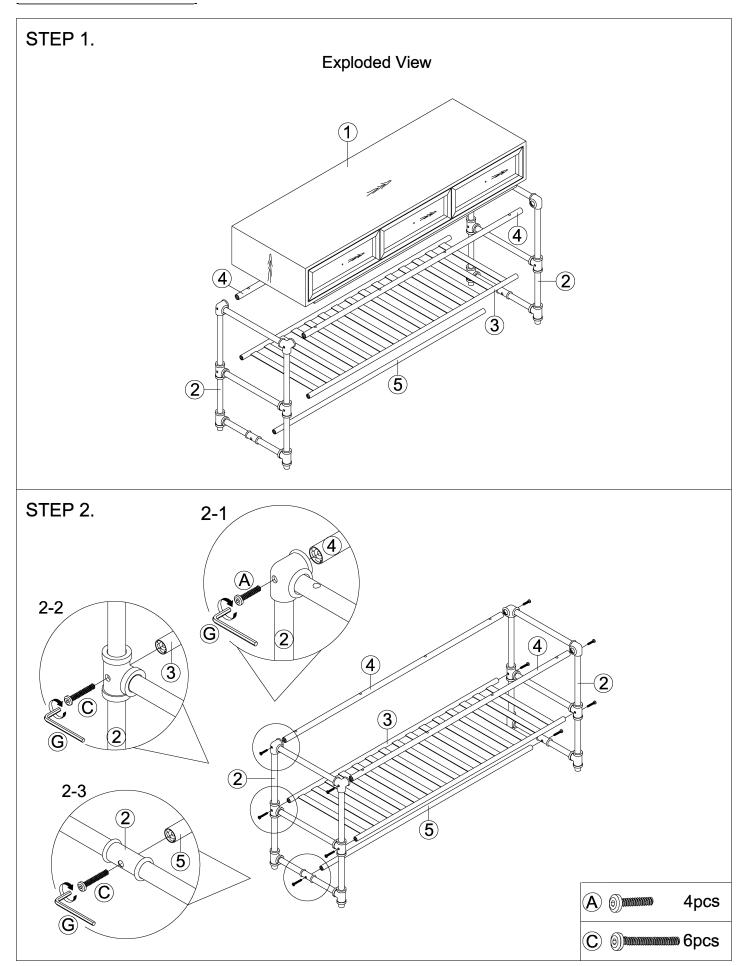

# How to Assemble:

| HA  | HARDWARE REQUIRED:     |                         |  |  |
|-----|------------------------|-------------------------|--|--|
| A   | (a) <b>(b) (b) (c)</b> | Bolt 1/4"x1-1/8" - 4pcs |  |  |
| B   |                        | Bolt 1/4"x1-3/8" - 8pcs |  |  |
| (C) |                        | Bolt 1/4"x2-1/8" - 6pcs |  |  |
| D   | <b>Summo</b>           | Bolt 1/8"x1" - 3pcs     |  |  |
| E   | <b>©</b>               | Washer - 3pcs           |  |  |
| F   | <u></u>                | Handle - 3pcs           |  |  |
| G   |                        | Allen Wrench M4 - 1pc   |  |  |