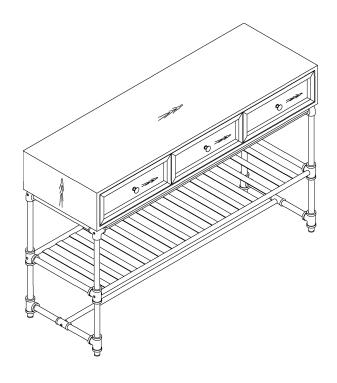

# \*\*\* Do not fully tighten screws until fully assembled \*\*\*

| COMPONENT PARTS |                    |  |           |
|-----------------|--------------------|--|-----------|
| DECERPTION      | PART NAME Q'TY(PCS |  | Q'TY(PCS) |
| 1               | Вох                |  | 1pc       |
| 2               | Side frame         |  | 2pcs      |
| 3               | Bottom Frame       |  | 1pc       |
| 4               | Up tube            |  | 2pcs      |
| 5               | Lower tube         |  | 1pc       |