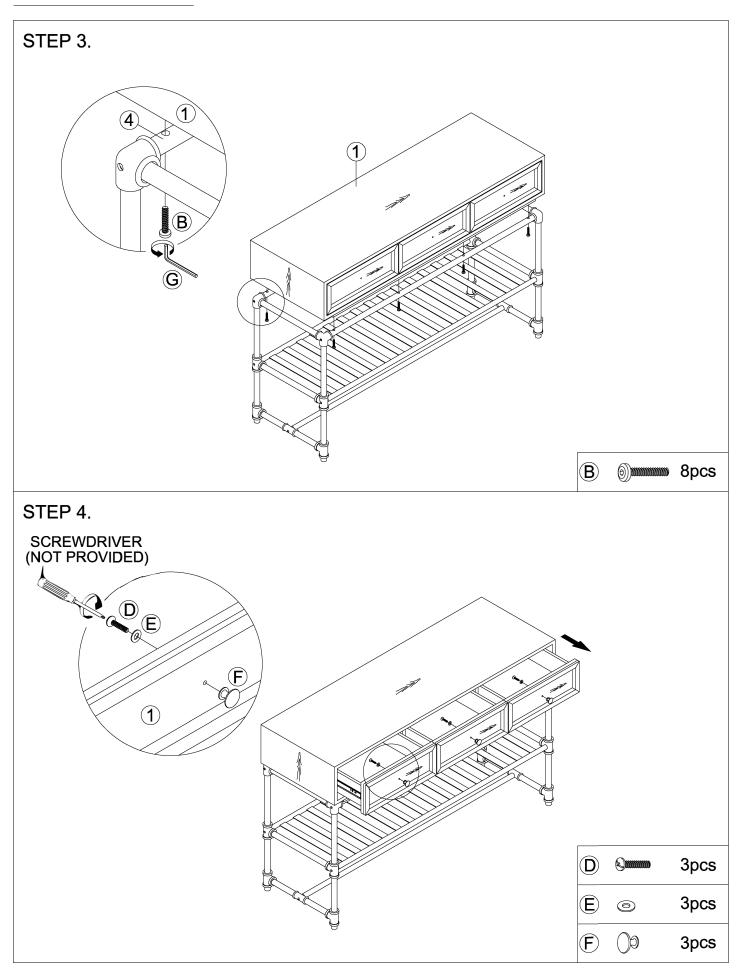

# How to Assemble:

| HA  | HARDWARE REQUIRED:     |                         |  |  |
|-----|------------------------|-------------------------|--|--|
| A   | (a) <b>(b) (b) (c)</b> | Bolt 1/4"x1-1/8" - 4pcs |  |  |
| B   |                        | Bolt 1/4"x1-3/8" - 8pcs |  |  |
| (C) |                        | Bolt 1/4"x2-1/8" - 6pcs |  |  |
| D   | <b>Summo</b>           | Bolt 1/8"x1" - 3pcs     |  |  |
| E   | <b>©</b>               | Washer - 3pcs           |  |  |
| F   | <u></u>                | Handle - 3pcs           |  |  |
| G   |                        | Allen Wrench M4 - 1pc   |  |  |